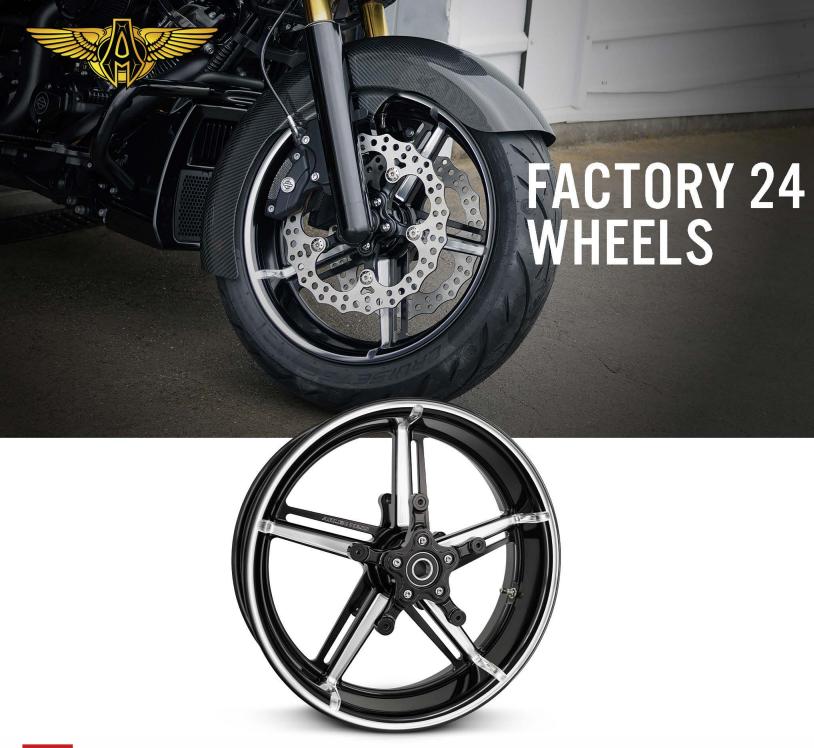

NEW FACTORY 24 WHEELS: 18" x 5.5" FAT FRONT WHEEL KITS

Factory 24 forged billet wheels take the factory wheel style and bring it to a new level with CNC machined detail. Each 18" wide front wheel kit includes the front dual disc hub & 320mm brake rotor adapters for bolt-on installation on 2024up Bagger models

- > Precision CNC Machined from Radial Forged 6061-T6 Aluminum
- > Includes Ness Cartridge front hub (dual disc) for bolt-on installation
- > Rotor adapters are included, accepts factory 2024-2025 FLT front 320mm rotors & floaters
- > Requires the purchase of custom wide 18" front fender (shown above: 210-042) & fat fork boots # 125-000
- > Finish: Black Anodize finish w/ CNC machined aluminum accent cuts

| FACTORY 24 WHEELS       | PART # | SIZE       |  |
|-------------------------|--------|------------|--|
| FACTORY24 18" WHEEL KIT | 91-652 | 18" X 5.5" |  |