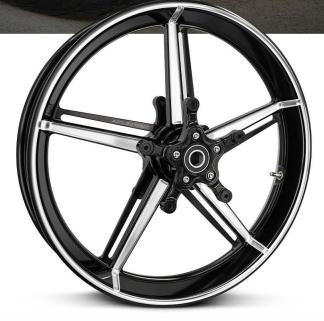

## NEW FACTORY 24 WHEELS: 21" FRONT WHEEL KITS

Factory 24 forged billet wheels take the factory wheel style and bring it to a new level with high level CNC machined detail. Each 21" front wheel includes the front dual disc hub & 320mm brake rotor adapters for bolt-on installation

- > Precision CNC Machined from Radial Forged 6061-T6 Aluminum
- > Includes Ness Cartridge front hub (dual disc) for bolt-on installation
- > Rotor adapters are included, accepts factory 2024-2025 FLT front 320mm brake rotors
- > Utlizes 2024+ FLT front floating brake rotor hardware
- > Size: 21" x 3.5"
- > Finish: Black Anodize finish w/ CNC machined aluminum accent cuts

| FACTORY 24 WHEELS       | PART # | SIZE       |
|-------------------------|--------|------------|
| FACTORY24 21" WHEEL KIT | 91-654 | 21" X 3.5" |

6050 Dublin Blvd. Dublin, CA 94568