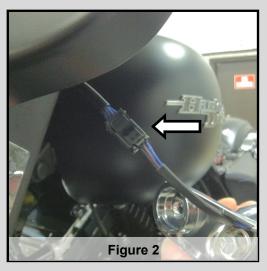

## Package Contents:

- Dynamic Strips (pair)
- 5/16" 18 X 1 1/4" Finished Cap Screw or Button Head (4)
- M8 Finished Flat Washer (4)
- 1. Remove the 1/2" fasteners that hold the turn signal assembly to the front fork. Discard, as you will use the new hardware included in this kit. (See Figure 1)
- 2. Once the turn signal assembly is free, slowly remove it from the mounting studs and pull away from the bike exposing the wiring connector. Unplug connector and remove assembly. (See Figure 2)
- 3. Remove the mounting studs on the fork with a 9/16" wrench or deep well socket and discard.
- 4. Plug the Dynamic Strip<sup>™</sup> into connector, then feed the wire back into the hole.
- 5. Attach the Dynamic Strip<sup>™</sup> to the bike with the bolts and washers provided.
- 6. Repeat Steps for the other side turn signal.
- 7. Once both Dynamic Strips<sup>™</sup> are attached to the bike, turn the bike power on and run the 4-way hazards for about one minute, then turn the bike power off. This will sync the bike's BCM with the new LED turn signals.
- Turn bike power on and test operation of the turn signals. In the running state the LED's will shine full intensity white. When the turn signal is on, the white light will go out and the amber will flash in full contrast on/off. When the turn signal is turned off, the white LED's will come back on.