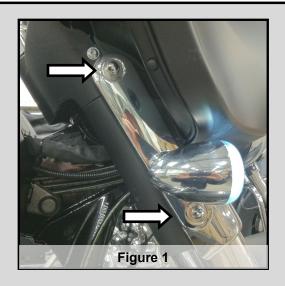

## Package Contents:

- Dynamic Strips (pair)
- 5/16" 18 X 1 1/4" Finished Cap Screw or Button Head (4)
- M8 Finished Flat Washer (4)
- 1. Remove the 1/2" fasteners that hold the turn signal assembly to the front fork. Discard, as you will use the new hardware included in this kit. (See Figure 1)
- 2. Once the turn signal assembly is free, slowly remove it from the mounting studs and pull away from the bike exposing the wiring connector. Unplug connector and remove assembly. (See Figure 2)
- 3. Remove the mounting studs on the fork with a 9/16" wrench or deep well socket and discard.
- 4. Plug the Dynamic Strip<sup>™</sup> into connector, then feed the wire back into the hole.
- 5. Attach the Dynamic Strip<sup>™</sup> to the bike with the bolts and washers provided.
- 6. Repeat Steps for the other side turn signal.
- 7. Once both Dynamic Strips<sup>™</sup> are attached to the bike, turn the bike power on and run the 4-way hazards for about one minute, then turn the bike power off. This will sync the bike's BCM with the new LED turn signals.
- Turn bike power on and test operation of the turn signals. In the running state the LED's will shine full intensity white. When the turn signal is on, the white light will go out and the amber will flash in full contrast on/off. When the turn signal is turned off, the white LED's will come back on.