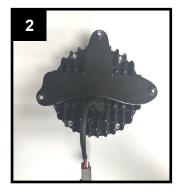

#### Installation:

- 1. Remove all necessary parts to disconnect the negative battery cable from the battery.
- 2. Remove headlight trim ring screw to remove the trim ring.
- 3. Remove OEM headlight and bracket as an assembly by removing 4 T25 Torx screws.
- 4. Disassemble SD2 Batwing Bracket and install "T" bracket to the Shark Demon™ 2 LED Headlight using 4 supplied M6 Button Head Bolts w/ Flat Washers. Shown in Figures 1 & 2.