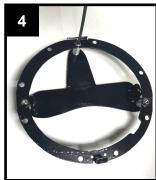

#### **Instructions Continued:**

 Install Shark Demon™ 2 LED Headlight and "T" Bracket back to the SD2 Batwing Bracket and use supplied cotter pins to hold adjustment screws from backing out by pushing cotter pin through hole in adjustment bolt and bending ends over. Shown in Figures 3, 4, & 5.