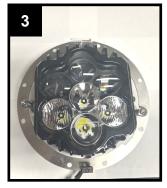

#### **Instructions Continued:**

 Install Shark Demon™ 2 LED Headlight and "T" Bracket back to the SD2 Batwing Bracket and use supplied cotter pins to hold adjustment screws from backing out by pushing cotter pin through hole in adjustment bolt and bending ends over. Shown in Figures 3, 4, & 5.