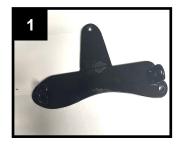

#### Installation:

- 1. Remove all necessary parts to disconnect the negative battery cable from the battery.
- 2. Remove headlight trim ring screw to remove the trim ring.
- 3. Remove OEM headlight and bracket as an assembly by removing 4 T25 Torx screws.
- 4. Disassemble SD2 Batwing Bracket and install "T" bracket to the Shark Demon™ 2 LED Headlight using 4 supplied M6 Button Head Bolts w/ Flat Washers. Shown in Figures 1 & 2.