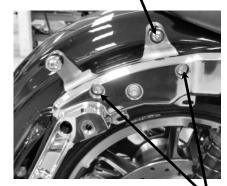

- Remove the saddle bags carefully.
- Starting on the right side, remove the (2) screws holding the slot cover in place and remove the slot cover by lifting it up out of the slot. Save the two screws. See FIGURE 1.
- Insert the right side bracket into the slot of the rear frame section. Apply blue loctite to the (2) stock screws and insert them through the holes in the rear frame section, through the mounting bracket, and into the threads of the rear frame section. Snug the screws but DO NOT TIGHTEN at this time. See FIGURE 2.
- 4. Do the same for the left side. Snug the screws but DO NOT TIGHTEN at this time.
- 5. Before fully tightening the screws, ensure the detachable backrest and luggage rack attach properly. Refer to the instructions that came with each accessory before installing. NOTE: If the front mounting bushings are too wide for the backrest you can remove the thin washer between the mounting bushing and mounting bracket. Remove the screw holding the mounting bushing in place and remove the thin washer. Then reinstall. Make sure to use blue loctite on the screw threads and tighten securely. See FIGURE 3.
- When all accessories fit well then tighten the screws on each bracket. Be sure to recheck the tightness of the screws after the first ride and after the first 500 miles. See FIGURE 2.
- Re-install the saddle bags.

FIGURE 1

RIGHT SIDE MOUNTING **BRACKET** 

FIGURE 2

STOCK **SCREWS** 

\* Cobra® recommends you always wear a helmet while riding. Please never operate your motorcycle while under the influence of alcohol and/or drugs. Enjoy the new look of your motorcycle and please ride safely.