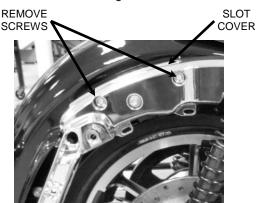

- Remove the saddle bags carefully.
- Starting on the right side, remove the (2) screws holding the slot cover in place and remove the slot cover by lifting it up out of the slot. Save the two screws. See FIGURE 1.
- Insert the right side bracket into the slot of the rear frame section. Apply blue loctite to the (2) stock screws and insert them through the holes in the rear frame section, through the mounting bracket, and into the threads of the rear frame section. Snug the screws but DO NOT TIGHTEN at this time. See FIGURE 2.
- 4. Do the same for the left side. Snug the screws but DO NOT TIGHTEN at this time.
- 5. Before fully tightening the screws, ensure the detachable backrest and luggage rack attach properly. Refer to the instructions that came with each accessory before installing. NOTE: If the front mounting bushings are too wide for the backrest you can remove the thin washer between the mounting bushing and mounting bracket. Remove the screw holding the mounting bushing in place and remove the thin washer. Then reinstall. Make sure to use blue loctite on the screw threads and tighten securely. See FIGURE 3.
- When all accessories fit well then tighten the screws on each bracket. Be sure to recheck the tightness of the screws after the first ride and after the first 500 miles. See FIGURE 2.
- Re-install the saddle bags.

FIGURE 1

RIGHT SIDE MOUNTING **BRACKET** 

FIGURE 2

STOCK **SCREWS** 

\* Cobra® recommends you always wear a helmet while riding. Please never operate your motorcycle while under the influence of alcohol and/or drugs. Enjoy the new look of your motorcycle and please ride safely.