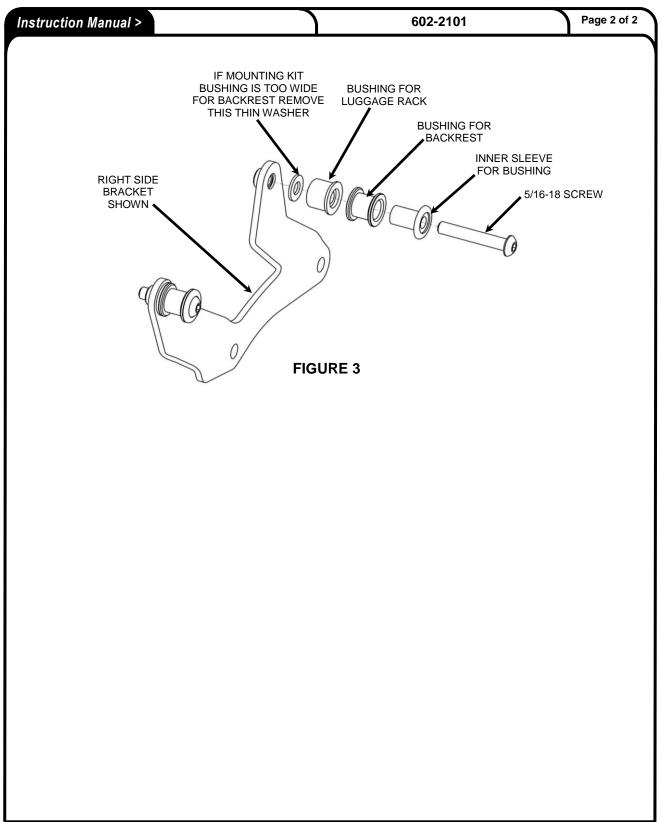

- Remove the saddle bags carefully.
- Starting on the right side, remove the (2) screws holding the slot cover in place and remove the slot cover by lifting it up out of the slot. Save the two screws. See FIGURE 1.
- Insert the right side bracket into the slot of the rear frame section. Apply blue loctite to the (2) stock screws and insert them through the holes in the rear frame section, through the mounting bracket, and into the threads of the rear frame section. Snug the screws but DO NOT TIGHTEN at this time. See FIGURE 2.
- 4. Do the same for the left side. Snug the screws but DO NOT TIGHTEN at this time.
- 5. Before fully tightening the screws, ensure the detachable backrest and luggage rack attach properly. Refer to the instructions that came with each accessory before installing. NOTE: If the front mounting bushings are too wide for the backrest you can remove the thin washer between the mounting bushing and mounting bracket. Remove the screw holding the mounting bushing in place and remove the thin washer. Then reinstall. Make sure to use blue loctite on the screw threads and tighten securely. See FIGURE 3.
- When all accessories fit well then tighten the screws on each bracket. Be sure to recheck the tightness of the screws after the first ride and after the first 500 miles. See FIGURE 2.
- Re-install the saddle bags.