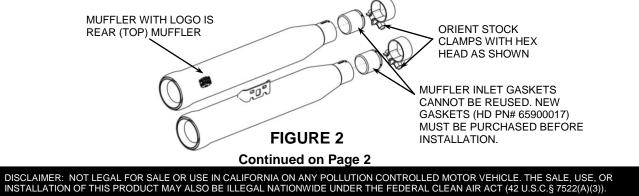

## FIGURE 1

- 3. If the muffler mount was removed then install the muffler mount back onto the motorcycle. Snug the bolts but **do not tighten** at this time.
- 4. Position the stock clamps with hex head as shown in Figure 2 and slide them onto the slip-on mufflers.
- 5. Install new muffler inlet gaskets into the muffler inlets. See Figure 2. NOTE: MUFFLER INLET GASKETS CANNOT BE REUSED. NEW GASKETS (HD PN# 65900017) MUST BE PURCHASED BEFORE INSTALLATION.