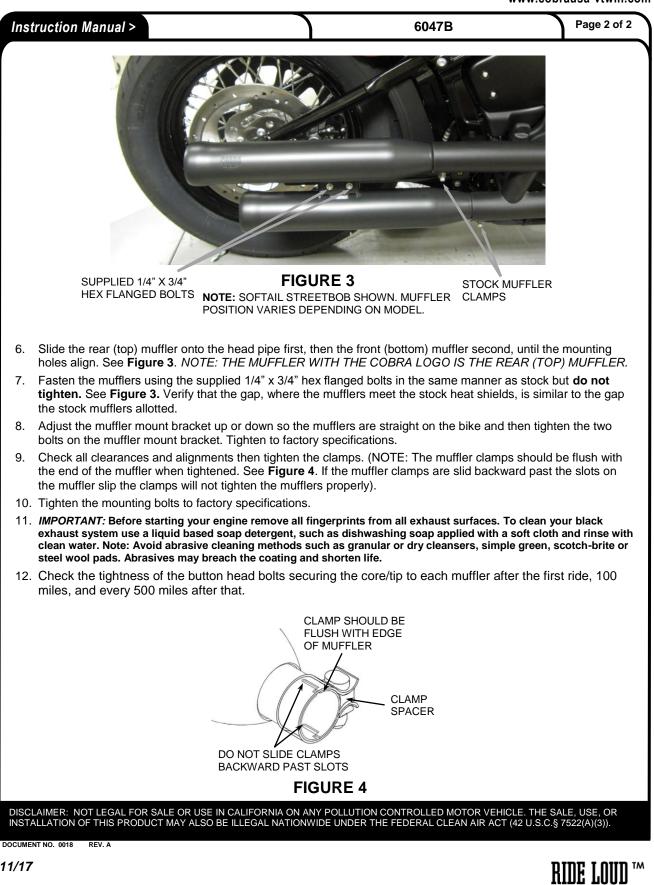

- 1. Remove the front (lower) muffler first. Loosen the muffler clamp and remove the two bolts on the muffler mount. Then slide the muffler backward off of the headpipe. Save the muffler clamp as it will be reused.
- 2. Remove the rear (top) muffler the same way. **NOTE:** If you cannot get the proper wrench to remove the rear (top) bolts from the muffler mount bracket then remove the muffler and muffler mount bracket together as a unit by removing the lower two bolts on the muffler mount bracket. See **Figure 1**. Once the muffler and bracket have been removed from the motorcycle then detach the muffler from the bracket. Save the muffler clamp as it will be reused.

REMOVE MUFFLER BRACKET BOLTS TO REMOVE MUFFLER AND BRACKET TOGETHER.

## FIGURE 1

- 3. If the muffler mount was removed then install the muffler mount back onto the motorcycle. Snug the bolts but **do not tighten** at this time.
- 4. Position the stock clamps with hex head as shown in Figure 2 and slide them onto the slip-on mufflers.
- 5. Install new muffler inlet gaskets into the muffler inlets. See Figure 2. NOTE: MUFFLER INLET GASKETS CANNOT BE REUSED. NEW GASKETS (HD PN# 65900017) MUST BE PURCHASED BEFORE INSTALLATION.