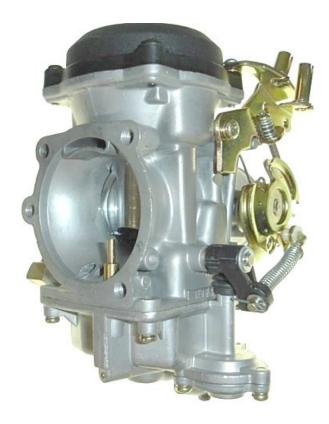

## High Performance CV 40mm Carburetor For Harley-Davidson

Replaces OEM# 27421-99C, 27490-04, 27465-04

## Part Number: CPL-30100

- 100% brand-new, all parts are tested and quality controlled prior to shipment. •
- ٠ Completely assembled with Cycle Pro<sup>®</sup> upgrades.
- Carburetor comes with assortment of Main and Pilot Jets for full coverage. ٠
- Complete instruction sheet included for tuning suggestions.
- Access to idle Air mixture Screw.
- Upgraded Emulsion Tube installed (CP# 16748). .
- Upgraded Slide spring for better Throttle response (CP# 17028).
- . Fits: