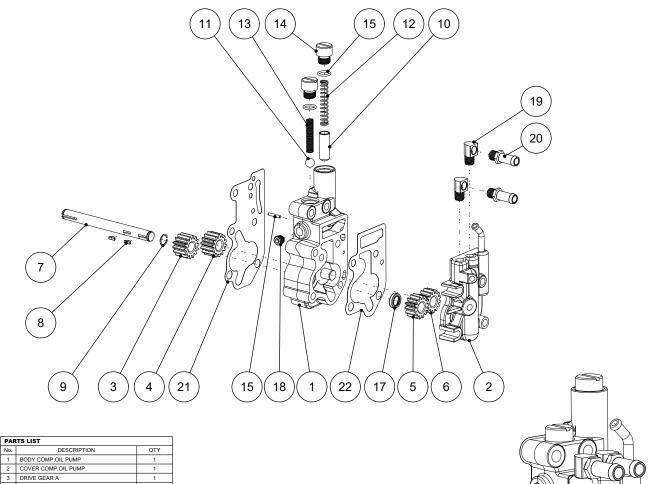

## Install

- 1. See the service manual for oil pump installation.
- 2. See the parts catalog for each model.
- 3. When installing the pump assembly, inject engine oil inside.

| 1  | BODY COMP,OIL PUMP    | 1 |
|----|-----------------------|---|
| 2  | COVER COMP,OIL PUMP   | 1 |
| 3  | DRIVE GEAR A          | 1 |
| 4  | IDLE GEAR A           | 1 |
| 5  | DRIVE GEAR B          | 1 |
| 6  | IDLE GEAR B           | 1 |
| 7  | DRIVE SHAFT           | 1 |
| 8  | KEY                   | 2 |
| 9  | CLIP, DRIVE SHAFT     | 1 |
| 10 | VALVE,OIL PUMP        | 1 |
| 11 | BALL, CHECKV ALVE     | 1 |
| 12 | SPRING, RELIEF VALVE  | 1 |
| 13 | SPRING, CHECK VALVE   | 1 |
| 14 | PLUG,CAP              | 2 |
| 15 | PIN, VALVE STOP       | 1 |
| 16 | O-RING                | 2 |
| 17 | OIL SEAL              | 1 |
| 18 | PLUG, TAPER SCREW     | 1 |
| 19 | ELBOW,OIL PUMP        | 2 |
| 20 | FITTING,OIL LINE HOSE | 2 |
| 21 | GASKET,OIL PUMP BODY  | 1 |
| 22 | GASKET,OIL PUMP COVER | 1 |