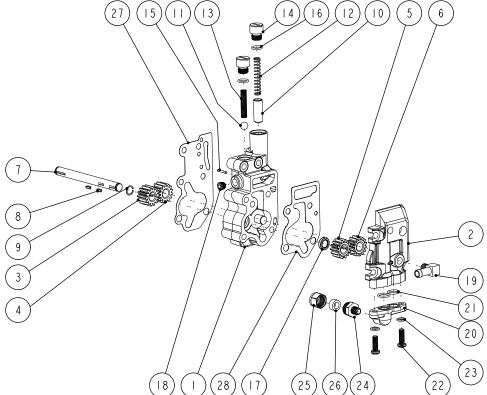

## Install

- 1. See the service manual for oil pump installation.
- 2. See the parts catalog for each model.
- 3. When installing the pump assembly, inject engine oil inside.

| No. | DESCRIPTION             | QTY |
|-----|-------------------------|-----|
| 1   | BODY COMP,OIL PUMP      | 1   |
| 2   | COVER COMP,OIL PUMP     | 1   |
| 3   | DRIVE GEAR A            | 1   |
| 4   | IDLE GEAR A             | 1   |
| 5   | DRIVE GEAR B            | 1   |
| 6   | IDLE GEAR B             | 1   |
| 7   | DRIVE SHAFT             | 1   |
| 8   | KEY                     | 2   |
| 9   | CLIP,DRIVE SHAFT        | 1   |
| 10  | VALVE,OIL PUMP          | 1   |
| 11  | BALL,CHECKV ALVE        | 1   |
| 12  | SPRING,RELIEF VALVE     | 1   |
| 13  | SPRING,CHECK VALVE      | 1   |
| 14  | PLUG,CAP                | 2   |
| 15  | PIN,VALVE STOP          | 1   |
| 16  | O-RING                  | 2   |
| 17  | OIL SEAL                | 1   |
| 18  | PLUG,TAPER SCREW        | 1   |
| 19  | FITTING,90 DEGREE ELBOW | 1   |
| 20  | END CAP                 | 1   |
| 21  | O-RING                  | 2   |
| 22  | PHB SCREW 1/4-20        | 2   |
| 23  | PLANE,WASHER            | 2   |
| 24  | FITTING,STRAIGHT #10    | 1   |
| 25  | FITTING,MALE NUT        | 1   |
| 26  | SEAL                    | 1   |
| 27  | GASKET,OIL PUMP BODY    | 1   |
| 28  | GASKET.OIL PUMP COVER   | 1   |