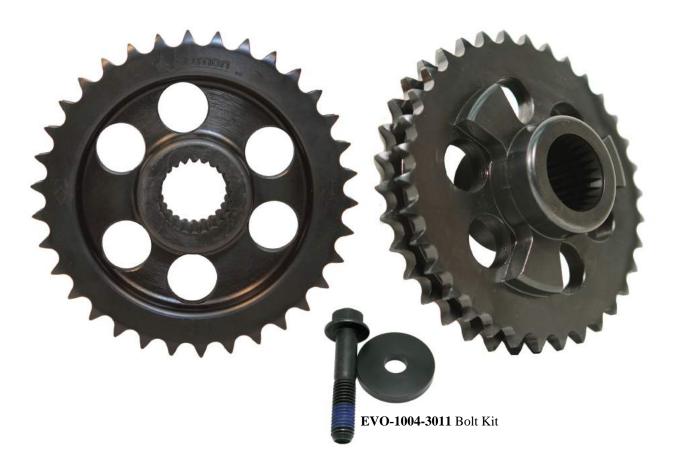

## EVOLUTION INDUSTRIES 34 TOOTH MOTOR SPROCKET FOR 2006 TO PRESENT DYNA AND 2007 & LATER BIG TWINS

- \* This Solid 34 Tooth Motor Sprocket Conversion Eliminates Slippage & Noise From Compensator.
- \* Made Out Of High Strength 4140 Tool Steel.
- \* Heat Treated Then Black Oxide Coated.
- \* At 4.770 Lbs. This Sprocket Reduces Over Half The Weight (Less Rotating Mass).

**EVO-1012-1252** 34 Tooth Motor Sprocket, Fits **2006 To 2010 Dyna and 2007 To 2010 Big Twins**.

EVO-1012-1253 34 Tooth Motor Sprocket, Fits 2011 & Later Big Twins and 2007 and Later Screaming Eagles

<sup>\*\*</sup>Evolution Industries and OEM Factory Recommends Replacing Compensator Sprocket Bolt (EVO-1004-3011) Each time It Is Removed.