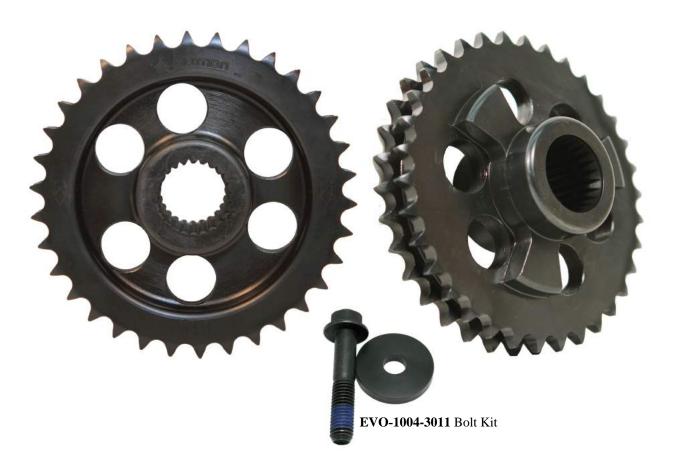

**EVO-1012-1254** 34 Tooth Motor Sprocket, Fits **Rocker & Breakout**, Includes Sprocket Spacer.

EVO-1004-3011 Sprocket Bolt Kit, Includes Machined & Hardened Washer.

\*\*Evolution Industries and OEM Factory Recommends Replacing Compensator Sprocket Bolt (EV:1004-3011) Each time It Is Removed.