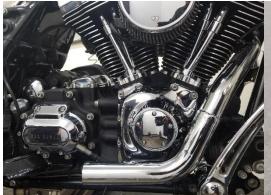

Figure 2.18 Install collector shield.

Figure 2.19 note muffler shield rotation.

Figure 2.20 system installed.

Figure 2.21 shown with turn-out tip

Figure 2.19 spacers shown for (09-16) models. Figure 2.19 spacers shown for (95-06) models.