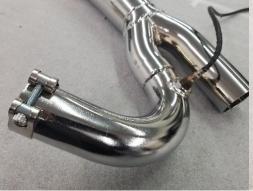

Figure 2.9 insert rear pipe in curved pipe on muffler/pipe assembly.

Figure 2.10 insert barrel clamp as shown

Figure 2.11 Install muffler/pipe assembly.

Figure 2.12 attach bracket to mounting bracket flush or a (+/-) 1/8"