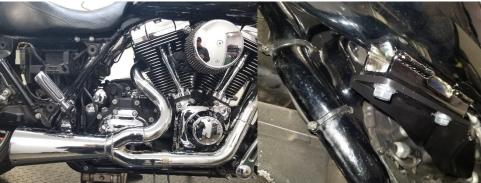

Figure 2.18 Install collector shield.

Figure 2.19 note muffler shield rotation.

Figure 2.20 system installed.

Figure 2.21 shown with turn-out tip

Figure 2.19 spacers shown for (09-16) models. Figure 2.19 spacers shown for (95-06) models.