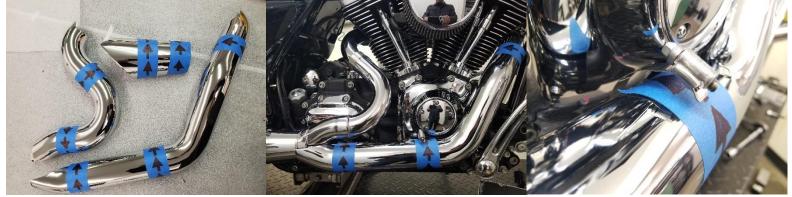

### **INSTALLATION GUIDELINES**

- 1. Remove exhaust system from protective packaging it has been pre-assembled for easy installation. Place them in a non-abrasive surface such as a blanket or carpet. By doing this you can avoid scratching parts during the installation process. We recommend using painters tape to cover parts and accessories on areas where damage can occur during installation. Open hardware box and review its contents. (See figure 2.1)
- 2. Install mounting bracket. Using two head cap screws previously removed from stock and the provided MBK-FL145-F4 mounting bracket; use some type of locking glue, install as shown using a ¼" hex key wrench. (See figure 2.2)
- 3. Install exhaust port flanges and retaining rings (from stock system) onto head pipes. (FREEDOM PERFORMANCE recommends replacement of exhaust port gaskets and retaining clips if damaged or worn out. (See figure 2.3)
- 4. Install O2 sensors (from stock) (95-06) Models do not have Oxygen sensor and therefore plugs must be used. Install 18mm sensors or bung plugs as shown. Using a 7/8" or 22mm wrench, (See figure 2.3) install 12mm bung plugs on both headers using a 9/16" wrench (See figure 2.4) Models (07-09) install 18mm Oxygen sensors from stock using a 7/8" or 22 mm wrench and 12mm sensor bung plugs using a 9/16" wrench. Models (See figure 2.5) (10-UP) install sensors 12mm sensors using a 14mm wrench and 18mm plugs using a 7/8" or 22mm wrench. Make sure you have the correct sensor (front & rear) (See figure 2.6) Use anti-seize compound, apply it to the thread only. Be careful not to use too much or to make contact with the tip as it may affect its functionality. Make sure they are installed properly, as they are marked front and rear make sure they match their pipes respectively.
- 5. Install front header pipe MFL265-F5 into exhaust port by first and carefully aligning the flange holes with the studs on the engine port, secure it with stock flange nuts using a ½" socket and bring nuts all the way finger tight but DO NOT TIGHTEN AT THIS TIME YET. (See figure 2.7)
- 6. Insert barrel band clamp over header/muffler assembly as shown finger tighten only note that screw faces just as shown otherwise will be very difficult to reach and tighten after installation. (See fig 2.8)
- 7. Insert rear pipe inside muffler/pipe assembly as shown DO NOT TIGTHEN CLAMP YET AS YOU WILL NEED TO ADJUST DEPT AND ROTATION WHEN INSTALLING IN ENGINE PORT. (See fig 2.9)
- 8. Insert barrel band clamp #60 over straight leg of collector as shown finger tighten only make sure the screw head is inserted as shown. (See fib 2.10)
- Install headers/muffler assembly FL310-F1 into exhaust port by first and carefully aligning flange holes with the studs on rear engine port at the same time guide front pipe into straight/lower leg of collector. secure it with stock flange nuts using a ½" socket and bring nuts all the way finger tight but DO NOT TIGHTEN AT THIS TIME YET. (See figure 2.11)
- 10. Secure muffler to mounting bracket using a back-plate bracket MBK-FL265-F4 and two 5/16"-18 x 5/8" serrated flange screws. Finger tight all the way. (See figure 2.12)
- 11. Align system with mounting bracket, NOTE: Both brackets the welded one on the muffler and the mounting bracket, should be flush at the back or at least 1/8" +/- from edge of each other. proceed to tighten muffler using a ½" wrench, now tighten headers to engine port using a ½" socket.
- 12. Mark heat shields. Using painter tape cut a piece and stick it over the both shields in the same direction where the shield clip is welded inside. This is so when the shield is installed over the pipe you will know where to insert hose clamps and the direction of insertion for an easier installation, now mark the center of the clip with a marker and the arrow as shown in the picture. (See figure 2.13)
- 13. Install heat shields. Star with front shield first FL310-F2, place front shield over front pipe, (See figure 2.14) now, insert hose clamps by carefully looping the tail of clamp and engaging the welded clip inside shield use # 24 hose clamp. Use a 5/16" nut driver but do not tighten at this time yet. (Note: arrow indicates the direction of insertion of clamp) (See figure 2.15)
- 14. Repeat step with rear shield FL311-F2 align both shield and tighten using a 5/16" nut driver. (See figure 2.16) make sure both front and rear shields are flash as shown. (See fig 2.17)
- 15. Install collector shield as shown carefully place shield over muffler **HS140-F2** use #40 clamp on the front and #56 at the back align shield in a way that it has a gap of about 1/8" between pipe shields and muffler shield make sure to engage bigger clamp between welded bracket and tighten using a 5/16 nut driver. (See figure 2.19)
- 16. Most system are shipped with end cap and turn out already installed, if this is not the case proceed to install turn out and end cap. This system baffle is attached to the turn-out tip therefore if you need to install it align baffle with muffler inlet and insert baffle in place secure with ½-20 x ½" screws and washers. NOTE: there are different threaded holes for you to choose the desire tip rotation. Now install end cap over turn-out tip using ½"-20 x ½" button head screws. NOTE: end cap can also be rotated to your choice.
- 17. Re-install right side floorboard. (95-08) use bigger spacers and two ½"-13x1-3/4" socket head cap screws with split washer (09-up) use smaller 3/8" screws and flat washers. Models (95-08) use a 3/8" hex key wrench and a 5/16" for models (09-17)
- **18.** caps. It is recommended to use some type of locking glue over the screw threads.
- 19. Double check all hardware and make sure is all tightened.
- 20. Check for adequate clearance between all exhaust system components and motorcycle accessories prone to heat damage.
- 21. Clean exhaust system with some chrome cleaner and remove painters tape (if used during installation) before turning on engine. Failure to follow this procedure may result in damages to the chrome finish as oils burn out leaving permanent marks.

Figure 2.13 Mark shields as shown.

Figure 2.14 Install front heat shield.

Figure 2.15 insertion of clamp arrow indicates direction of insertion.

Figure 2.16 Install rear shield.

Figure 2.17 make sure shields are flush.