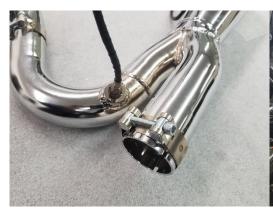

### **INSTALLATION GUIDELINES**

- 1. Remove exhaust system from protective packaging it has been pre-assembled for easy installation. Place them in a non-abrasive surface such as a blanket or carpet. By doing this you can avoid scratching parts during the installation process. We recommend using painters tape to cover parts and accessories on areas where damage can occur during installation. Open hardware box and review its contents. (See figure 2.1)
- 2. Install mounting bracket. Using two head cap screws previously removed from stock and the provided MBK-FL145-F4 mounting bracket; use some type of locking glue, install as shown using a ¼" hex key wrench. (See figure 2.2)
- 3. Install exhaust port flanges and retaining rings (from stock system) onto head pipes. (FREEDOM PERFORMANCE recommends replacement of exhaust port gaskets and retaining clips if damaged or worn out. (See figure 2.3)
- 4. Install O2 sensors (from stock) (95-06) Models do not have Oxygen sensor and therefore plugs must be used. Install 18mm sensors or bung plugs as shown. Using a 7/8" or 22mm wrench, (See figure 2.3) install 12mm bung plugs on both headers using a 9/16" wrench (See figure 2.4) Models (07-09) install 18mm Oxygen sensors from stock using a 7/8" or 22 mm wrench and 12mm sensor bung plugs using a 9/16" wrench. Models (See figure 2.5) (10-UP) install sensors 12mm sensors using a 14mm wrench and 18mm plugs using a 7/8" or 22mm wrench. Make sure you have the correct sensor (front & rear) (See figure 2.6) Use anti-seize compound, apply it to the thread only. Be careful not to use too much or to make contact with the tip as it may affect its functionality. Make sure they are installed properly, as they are marked front and rear make sure they match their pipes respectively.
- 5. Install front header pipe MFL265-F5 into exhaust port by first and carefully aligning the flange holes with the studs on the engine port, secure it with stock flange nuts using a ½" socket and bring nuts all the way finger tight but DO NOT TIGHTEN AT THIS TIME YET. (See figure 2.7)
- 6. Insert barrel band clamp over header/muffler assembly as shown finger tighten only note that screw faces just as shown otherwise will be very difficult to reach and tighten after installation. (See fig 2.8)
- 7. Insert rear pipe inside muffler/pipe assembly as shown DO NOT TIGTHEN CLAMP YET AS YOU WILL NEED TO ADJUST DEPT AND ROTATION WHEN INSTALLING IN ENGINE PORT. (See fig 2.9)
- 8. Insert barrel band clamp #60 over straight leg of collector as shown finger tighten only make sure the screw head is inserted as shown. (See fib 2.10)
- Install headers/muffler assembly FL310-F1 into exhaust port by first and carefully aligning flange holes with the studs on rear engine port at the same time guide front pipe into straight/lower leg of collector. secure it with stock flange nuts using a ½" socket and bring nuts all the way finger tight but DO NOT TIGHTEN AT THIS TIME YET. (See figure 2.11)
- 10. Secure muffler to mounting bracket using a back-plate bracket MBK-FL265-F4 and two 5/16"-18 x 5/8" serrated flange screws. Finger tight all the way. (See figure 2.12)
- 11. Align system with mounting bracket, NOTE: Both brackets the welded one on the muffler and the mounting bracket, should be flush at the back or at least 1/8" +/- from edge of each other. proceed to tighten muffler using a ½" wrench, now tighten headers to engine port using a ½" socket.
- 12. Mark heat shields. Using painter tape cut a piece and stick it over the both shields in the same direction where the shield clip is welded inside. This is so when the shield is installed over the pipe you will know where to insert hose clamps and the direction of insertion for an easier installation, now mark the center of the clip with a marker and the arrow as shown in the picture. (See figure 2.13)
- 13. Install heat shields. Star with front shield first FL310-F2, place front shield over front pipe, (See figure 2.14) now, insert hose clamps by carefully looping the tail of clamp and engaging the welded clip inside shield use # 24 hose clamp. Use a 5/16" nut driver but do not tighten at this time yet. (Note: arrow indicates the direction of insertion of clamp) (See figure 2.15)
- 14. Repeat step with rear shield FL311-F2 align both shield and tighten using a 5/16" nut driver. (See figure 2.16) make sure both front and rear shields are flash as shown. (See fig 2.17)
- 15. Install collector shield as shown carefully place shield over muffler **HS140-F2** use #40 clamp on the front and #56 at the back align shield in a way that it has a gap of about 1/8" between pipe shields and muffler shield make sure to engage bigger clamp between welded bracket and tighten using a 5/16 nut driver. (See figure 2.19)
- 16. Most system are shipped with end cap and turn out already installed, if this is not the case proceed to install turn out and end cap. This system baffle is attached to the turn-out tip therefore if you need to install it align baffle with muffler inlet and insert baffle in place secure with ½-20 x ½" screws and washers. NOTE: there are different threaded holes for you to choose the desire tip rotation. Now install end cap over turn-out tip using ½"-20 x ½" button head screws. NOTE: end cap can also be rotated to your choice.
- 17. Re-install right side floorboard. (95-08) use bigger spacers and two ½"-13x1-3/4" socket head cap screws with split washer (09-up) use smaller 3/8" screws and flat washers. Models (95-08) use a 3/8" hex key wrench and a 5/16" for models (09-17)
- **18.** caps. It is recommended to use some type of locking glue over the screw threads.
- 19. Double check all hardware and make sure is all tightened.
- 20. Check for adequate clearance between all exhaust system components and motorcycle accessories prone to heat damage.
- 21. Clean exhaust system with some chrome cleaner and remove painters tape (if used during installation) before turning on engine. Failure to follow this procedure may result in damages to the chrome finish as oils burn out leaving permanent marks.

Figure 2.9 insert rear pipe in curved pipe on muffler/pipe assembly.

Figure 2.10 insert barrel clamp as shown

Figure 2.11 Install muffler/pipe assembly.

Figure 2.12 attach bracket to mounting bracket flush or a (+/-) 1/8"