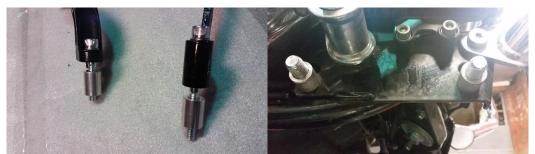

### **INSTALLATION GUIDELINES**

- 1. Remove exhaust system from protective packaging it has been pre-assembled for easy installation. Place them in a non-abrasive surface such as a blanket or carpet. By doing this you can avoid scratching parts during the installation process. We recommend using painters tape to cover parts and accessories on areas where damage can occur during installation. Open hardware box and review its contents. (See figure 2.1)
- 2. Install mounting bracket. Using two head cap screws previously removed from stock and the provided MBK-FL145-F4 mounting bracket; use some type of locking glue, install as shown using a ¼" hex key wrench. (See figure 2.2)
- 3. Install exhaust port flanges and retaining rings (from stock system) onto head pipes. (FREEDOM PERFORMANCE recommends replacement of exhaust port gaskets and retaining clips if damaged or worn out. (See figure 2.3)
- 4. Install O2 sensors (from stock) (95-06) Models do not have Oxygen sensor and therefore plugs must be used. Install 18mm sensors or bung plugs as shown. Using a 7/8" or 22mm wrench, (See figure 2.3) install 12mm bung plugs on both headers using a 9/16" wrench (See figure 2.4) Models (07-09) install 18mm Oxygen sensors from stock using a 7/8" or 22 mm wrench and 12mm sensor bung plugs using a 9/16" wrench. Models (See figure 2.5) (10-UP) install sensors 12mm sensors using a 14mm wrench and 18mm plugs using a 7/8" or 22mm wrench. Make sure you have the correct sensor (front & rear) (See figure 2.6) Use anti-seize compound, apply it to the thread only. Be careful not to use too much or to make contact with the tip as it may affect its functionality. Make sure they are installed properly, as they are marked front and rear make sure they match their pipes respectively.
- 5. Install front header pipe MFL265-F5 into exhaust port by first and carefully aligning the flange holes with the studs on the engine port, secure it with stock flange nuts using a ½" socket and bring nuts all the way finger tight but DO NOT TIGHTEN AT THIS TIME YET. (See figure 2.7)
- 6. Insert barrel band clamp over header/muffler assembly as shown finger tighten only note that screw faces just as shown otherwise will be very difficult to reach and tighten after installation. (See fig 2.8)
- 7. Insert rear pipe inside muffler/pipe assembly as shown DO NOT TIGTHEN CLAMP YET AS YOU WILL NEED TO ADJUST DEPT AND ROTATION WHEN INSTALLING IN ENGINE PORT. (See fig 2.9)
- 8. Insert barrel band clamp #60 over straight leg of collector as shown finger tighten only make sure the screw head is inserted as shown. (See fib 2.10)
- Install headers/muffler assembly FL310-F1 into exhaust port by first and carefully aligning flange holes with the studs on rear engine port at the same time guide front pipe into straight/lower leg of collector. secure it with stock flange nuts using a ½" socket and bring nuts all the way finger tight but DO NOT TIGHTEN AT THIS TIME YET. (See figure 2.11)
- 10. Secure muffler to mounting bracket using a back-plate bracket MBK-FL265-F4 and two 5/16"-18 x 5/8" serrated flange screws. Finger tight all the way. (See figure 2.12)
- 11. Align system with mounting bracket, NOTE: Both brackets the welded one on the muffler and the mounting bracket, should be flush at the back or at least 1/8" +/- from edge of each other. proceed to tighten muffler using a ½" wrench, now tighten headers to engine port using a ½" socket.
- 12. Mark heat shields. Using painter tape cut a piece and stick it over the both shields in the same direction where the shield clip is welded inside. This is so when the shield is installed over the pipe you will know where to insert hose clamps and the direction of insertion for an easier installation, now mark the center of the clip with a marker and the arrow as shown in the picture. (See figure 2.13)
- 13. Install heat shields. Star with front shield first FL310-F2, place front shield over front pipe, (See figure 2.14) now, insert hose clamps by carefully looping the tail of clamp and engaging the welded clip inside shield use # 24 hose clamp. Use a 5/16" nut driver but do not tighten at this time yet. (Note: arrow indicates the direction of insertion of clamp) (See figure 2.15)
- 14. Repeat step with rear shield FL311-F2 align both shield and tighten using a 5/16" nut driver. (See figure 2.16) make sure both front and rear shields are flash as shown. (See fig 2.17)
- 15. Install collector shield as shown carefully place shield over muffler **HS140-F2** use #40 clamp on the front and #56 at the back align shield in a way that it has a gap of about 1/8" between pipe shields and muffler shield make sure to engage bigger clamp between welded bracket and tighten using a 5/16 nut driver. (See figure 2.19)
- 16. Most system are shipped with end cap and turn out already installed, if this is not the case proceed to install turn out and end cap. This system baffle is attached to the turn-out tip therefore if you need to install it align baffle with muffler inlet and insert baffle in place secure with ½-20 x ½" screws and washers. NOTE: there are different threaded holes for you to choose the desire tip rotation. Now install end cap over turn-out tip using ½"-20 x ½" button head screws. NOTE: end cap can also be rotated to your choice.
- 17. Re-install right side floorboard. (95-08) use bigger spacers and two ½"-13x1-3/4" socket head cap screws with split washer (09-up) use smaller 3/8" screws and flat washers. Models (95-08) use a 3/8" hex key wrench and a 5/16" for models (09-17)
- **18.** caps. It is recommended to use some type of locking glue over the screw threads.
- 19. Double check all hardware and make sure is all tightened.
- 20. Check for adequate clearance between all exhaust system components and motorcycle accessories prone to heat damage.
- 21. Clean exhaust system with some chrome cleaner and remove painters tape (if used during installation) before turning on engine. Failure to follow this procedure may result in damages to the chrome finish as oils burn out leaving permanent marks.