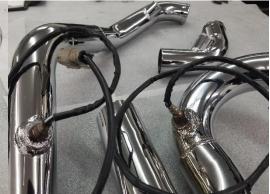

### WARNING!

FREEDOM PERFORMANCE DOES NOT WARRANTY ANY CHROME OR BLACK FINISH PRODUCTS AGAINST DISCOLORATION.

Figure 2.1 Hardware and brackets.

Figure 2.2 Install mounting bracket as shown. Figure 2.3 Install retaining rings & flanges/install plugs (95-06) (09-16)