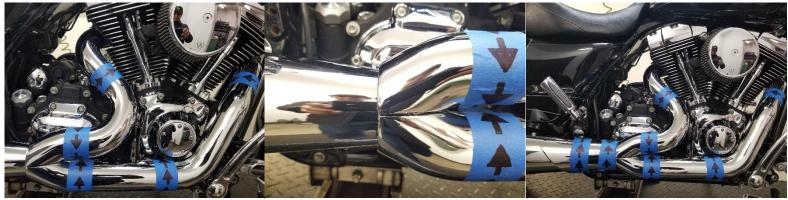

### **INSTALLATION GUIDELINES**

- 1. Remove exhaust system from protective packaging it has been pre-assembled for easy installation. Place them in a non-abrasive surface such as a blanket or carpet. By doing this you can avoid scratching parts during the installation process. We recommend using painters tape to cover parts and accessories on areas where damage can occur during installation. Open hardware box and review its contents. (See figure 2.1)
- 2. Install mounting bracket. Using two head cap screws previously removed from stock and the provided MBK-FL145-F4 mounting bracket; use some type of locking glue, install as shown using a ¼" hex key wrench. (See figure 2.2)
- 3. Install exhaust port flanges and retaining rings (from stock system) onto head pipes. (FREEDOM PERFORMANCE recommends replacement of exhaust port gaskets and retaining clips if damaged or worn out. (See figure 2.3)
- 4. Install O2 sensors (from stock) (95-06) Models do not have Oxygen sensor and therefore plugs must be used. Install 18mm sensors or bung plugs as shown. Using a 7/8" or 22mm wrench, (See figure 2.3) install 12mm bung plugs on both headers using a 9/16" wrench (See figure 2.4) Models (07-09) install 18mm Oxygen sensors from stock using a 7/8" or 22 mm wrench and 12mm sensor bung plugs using a 9/16" wrench. Models (See figure 2.5) (10-UP) install sensors 12mm sensors using a 14mm wrench and 18mm plugs using a 7/8" or 22mm wrench. Make sure you have the correct sensor (front & rear) (See figure 2.6) Use anti-seize compound, apply it to the thread only. Be careful not to use too much or to make contact with the tip as it may affect its functionality. Make sure they are installed properly, as they are marked front and rear make sure they match their pipes respectively.
- 5. Install front header pipe MFL265-F5 into exhaust port by first and carefully aligning the flange holes with the studs on the engine port, secure it with stock flange nuts using a ½" socket and bring nuts all the way finger tight but DO NOT TIGHTEN AT THIS TIME YET. (See figure 2.7)
- 6. Insert barrel band clamp over header/muffler assembly as shown finger tighten only note that screw faces just as shown otherwise will be very difficult to reach and tighten after installation. (See fig 2.8)
- 7. Insert rear pipe inside muffler/pipe assembly as shown DO NOT TIGTHEN CLAMP YET AS YOU WILL NEED TO ADJUST DEPT AND ROTATION WHEN INSTALLING IN ENGINE PORT. (See fig 2.9)
- 8. Insert barrel band clamp #60 over straight leg of collector as shown finger tighten only make sure the screw head is inserted as shown. (See fib 2.10)
- Install headers/muffler assembly FL310-F1 into exhaust port by first and carefully aligning flange holes with the studs on rear engine port at the same time guide front pipe into straight/lower leg of collector. secure it with stock flange nuts using a ½" socket and bring nuts all the way finger tight but DO NOT TIGHTEN AT THIS TIME YET. (See figure 2.11)
- 10. Secure muffler to mounting bracket using a back-plate bracket MBK-FL265-F4 and two 5/16"-18 x 5/8" serrated flange screws. Finger tight all the way. (See figure 2.12)
- 11. Align system with mounting bracket, NOTE: Both brackets the welded one on the muffler and the mounting bracket, should be flush at the back or at least 1/8" +/- from edge of each other. proceed to tighten muffler using a ½" wrench, now tighten headers to engine port using a ½" socket.
- 12. Mark heat shields. Using painter tape cut a piece and stick it over the both shields in the same direction where the shield clip is welded inside. This is so when the shield is installed over the pipe you will know where to insert hose clamps and the direction of insertion for an easier installation, now mark the center of the clip with a marker and the arrow as shown in the picture. (See figure 2.13)
- 13. Install heat shields. Star with front shield first FL310-F2, place front shield over front pipe, (See figure 2.14) now, insert hose clamps by carefully looping the tail of clamp and engaging the welded clip inside shield use # 24 hose clamp. Use a 5/16" nut driver but do not tighten at this time yet. (Note: arrow indicates the direction of insertion of clamp) (See figure 2.15)
- 14. Repeat step with rear shield FL311-F2 align both shield and tighten using a 5/16" nut driver. (See figure 2.16) make sure both front and rear shields are flash as shown. (See fig 2.17)
- 15. Install collector shield as shown carefully place shield over muffler **HS140-F2** use #40 clamp on the front and #56 at the back align shield in a way that it has a gap of about 1/8" between pipe shields and muffler shield make sure to engage bigger clamp between welded bracket and tighten using a 5/16 nut driver. (See figure 2.19)
- 16. Most system are shipped with end cap and turn out already installed, if this is not the case proceed to install turn out and end cap. This system baffle is attached to the turn-out tip therefore if you need to install it align baffle with muffler inlet and insert baffle in place secure with ½-20 x ½" screws and washers. NOTE: there are different threaded holes for you to choose the desire tip rotation. Now install end cap over turn-out tip using ½"-20 x ½" button head screws. NOTE: end cap can also be rotated to your choice.
- 17. Re-install right side floorboard. (95-08) use bigger spacers and two ½"-13x1-3/4" socket head cap screws with split washer (09-up) use smaller 3/8" screws and flat washers. Models (95-08) use a 3/8" hex key wrench and a 5/16" for models (09-17)
- **18.** caps. It is recommended to use some type of locking glue over the screw threads.
- 19. Double check all hardware and make sure is all tightened.
- 20. Check for adequate clearance between all exhaust system components and motorcycle accessories prone to heat damage.
- 21. Clean exhaust system with some chrome cleaner and remove painters tape (if used during installation) before turning on engine. Failure to follow this procedure may result in damages to the chrome finish as oils burn out leaving permanent marks.

Figure 2.13 Mark shields as shown.

Figure 2.14 Install front heat shield.

Figure 2.15 insertion of clamp arrow indicates direction of insertion.

Figure 2.16 Install rear shield.

Figure 2.17 make sure shields are flush.

Figure 2.18 Install collector shield.

Figure 2.19 note muffler shield rotation.

Figure 2.20 system installed.

Figure 2.21 shown with turn-out tip

Figure 2.19 spacers shown for (09-16) models. Figure 2.19 spacers shown for (95-06) models.