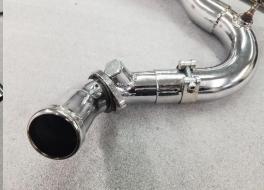

Figure 2.18 Install collector shield.

Figure 2.19 note muffler shield rotation.

Figure 2.20 system installed.

Figure 2.21 shown with turn-out tip

Figure 2.19 spacers shown for (09-16) models. Figure 2.19 spacers shown for (95-06) models.