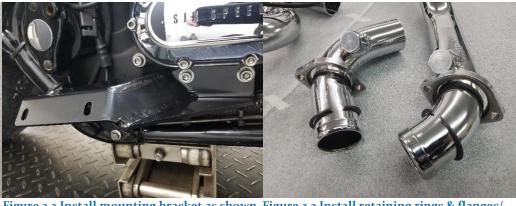

### WARNING!

FREEDOM PERFORMANCE DOES NOT WARRANTY ANY CHROME OR BLACK FINISH PRODUCTS AGAINST DISCOLORATION.

Figure 2.1 Hardware and brackets.

Figure 2.2 Install mounting bracket as shown. Figure 2.3 Install retaining rings & flanges/install plugs (95-06) (09-16)