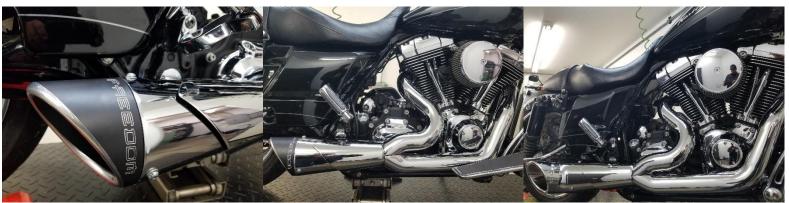

Figure 2.18 Install collector shield.

Figure 2.19 note muffler shield rotation.

Figure 2.20 system installed.

Figure 2.21 shown with turn-out tip

Figure 2.19 spacers shown for (09-16) models. Figure 2.19 spacers shown for (95-06) models.