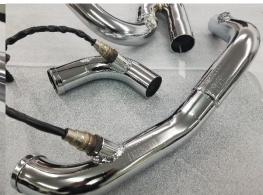

### WARNING!

FREEDOM PERFORMANCE DOES NOT WARRANTY ANY CHROME OR BLACK FINISH PRODUCTS AGAINST DISCOLORATION.

Figure 2.1 Hardware and brackets.

Figure 2.2 Install mounting bracket as shown. Figure 2.3 Install retaining rings & flanges/install plugs (95-06) (09-16)