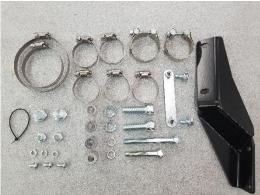

### WARNING!

FREEDOM PERFORMANCE DOES NOT WARRANTY ANY CHROME OR BLACK FINISH PRODUCTS AGAINST DISCOLORATION.

Figure 2.1 Hardware and brackets.

Figure 2.2 Install mounting bracket as shown. Figure 2.3 Install retaining rings & flanges/install plugs (95-06) (09-16)