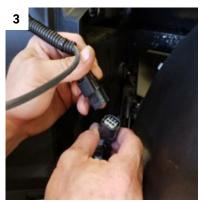

## QUESTIONS? EMAIL: info@getklocked.com CALL: (605) 996.3700

- 1. Release the rear access panel from the front of the cargo area (FIG 1)
- Release the taillight wiring connector from its anchor by squeezing the barb together (FIG 2)
- 3. Disconnect the connector and install the Klock Werks accessory harness inline with the stock wiring (FIG 3)
- 4. Secure the taillight harness with a zip tie and reinstall the barb into the anchor point as shown (FIG 4)
- Finish installing the harness and secure the wiring with zip ties to ensure there is no interference along any part of the chassis.