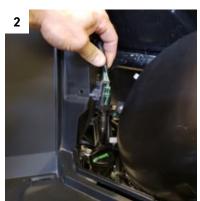

## QUESTIONS? EMAIL: info@getklocked.com CALL: (605) 996.3700

- 1. Release the rear access panel from the front of the cargo area (FIG 1)
- Release the taillight wiring connector from its anchor by squeezing the barb together (FIG 2)
- 3. Disconnect the connector and install the Klock Werks accessory harness inline with the stock wiring (FIG 3)
- 4. Secure the taillight harness with a zip tie and reinstall the barb into the anchor point as shown (FIG 4)
- Finish installing the harness and secure the wiring with zip ties to ensure there is no interference along any part of the chassis.