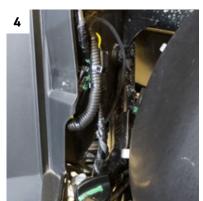

## QUESTIONS? EMAIL: info@getklocked.com CALL: (605) 996.3700

- 1. Release the rear access panel from the front of the cargo area (FIG 1)
- Release the taillight wiring connector from its anchor by squeezing the barb together (FIG 2)
- 3. Disconnect the connector and install the Klock Werks accessory harness inline with the stock wiring (FIG 3)
- 4. Secure the taillight harness with a zip tie and reinstall the barb into the anchor point as shown (FIG 4)
- Finish installing the harness and secure the wiring with zip ties to ensure there is no interference along any part of the chassis.