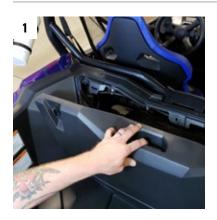

## QUESTIONS? EMAIL: info@getklocked.com CALL: (605) 996.3700

- 1. Release the rear access panel from the front of the cargo area (FIG 1)
- Release the taillight wiring connector from its anchor by squeezing the barb together (FIG 2)
- 3. Disconnect the connector and install the Klock Werks accessory harness inline with the stock wiring (FIG 3)
- 4. Secure the taillight harness with a zip tie and reinstall the barb into the anchor point as shown (FIG 4)
- Finish installing the harness and secure the wiring with zip ties to ensure there is no interference along any part of the chassis.