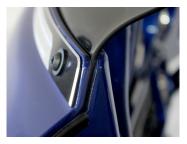

- Guide the opposite end of the Flare<sup>™</sup> down onto the other outer mounting boss
- Gently guide the center of your Klock Werks Flare™ over the center mounting boss and start the center mounting screw by hand
- Secure the windshield mounting hardware, making sure that the Flare™ is resting on the mounting bosses and not on the mounting screw to avoid pinching

A misaligned or incorrectly installed windshield, can cause damage around the mounting hole. Klock Werks cannot be held responsible for any damage resulting from improper installation performed by any consumer or their dealer.