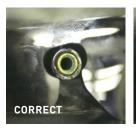

- Guide the opposite end of the Flare<sup>™</sup> down onto the other outer mounting boss
- Gently guide the center of your Klock Werks Flare™ over the center mounting boss and start the center mounting screw by hand
- Secure the windshield mounting hardware, making sure that the Flare™ is resting on the mounting bosses and not on the mounting screw to avoid pinching

A misaligned or incorrectly installed windshield, can cause damage around the mounting hole. Klock Werks cannot be held responsible for any damage resulting from improper installation performed by any consumer or their dealer.