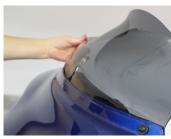

## FLARETM WINDSHIELD FOR FLH HARLEY DAVIDSON

EMAIL: info@getklocked.com

**CALL:** (605) 996-3700

- Remove the three windshield mounting bolts on the top of the fairing, and remove your stock windshield
- Gently pushing the windshield forward from behind the center screw may aid in removal.
- 2. Install the outer two mounting bolts loosely
- Guide an end of your new Klock Werks Flare<sup>™</sup> down onto one of the outer mounting bosses

- Guide the opposite end of the Flare<sup>™</sup> down onto the other outer mounting boss
- Gently guide the center of your Klock Werks Flare™ over the center mounting boss and start the center mounting screw by hand
- Secure the windshield mounting hardware, making sure that the Flare™ is resting on the mounting bosses and not on the mounting screw to avoid pinching