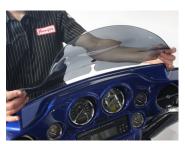

## FLARETM WINDSHIELD FOR FLH HARLEY DAVIDSON

EMAIL: info@getklocked.com

**CALL:** (605) 996-3700

- Remove the three windshield mounting bolts on the top of the fairing, and remove your stock windshield
- Gently pushing the windshield forward from behind the center screw may aid in removal.
- 2. Install the outer two mounting bolts loosely
- Guide an end of your new Klock Werks Flare<sup>™</sup> down onto one of the outer mounting bosses

- Guide the opposite end of the Flare<sup>™</sup> down onto the other outer mounting boss
- Gently guide the center of your Klock Werks Flare™ over the center mounting boss and start the center mounting screw by hand
- Secure the windshield mounting hardware, making sure that the Flare™ is resting on the mounting bosses and not on the mounting screw to avoid pinching