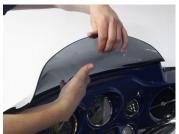

## FLARETM WINDSHIELD FOR FLH HARLEY DAVIDSON

EMAIL: info@getklocked.com

**CALL:** (605) 996-3700

- Remove the three windshield mounting bolts on the top of the fairing, and remove your stock windshield
- Gently pushing the windshield forward from behind the center screw may aid in removal.
- 2. Install the outer two mounting bolts loosely
- Guide an end of your new Klock Werks Flare<sup>™</sup> down onto one of the outer mounting bosses

- Guide the opposite end of the Flare<sup>™</sup> down onto the other outer mounting boss
- Gently guide the center of your Klock Werks Flare™ over the center mounting boss and start the center mounting screw by hand
- Secure the windshield mounting hardware, making sure that the Flare™ is resting on the mounting bosses and not on the mounting screw to avoid pinching