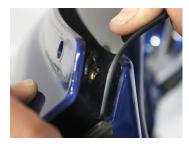

- Guide the opposite end of the Flare<sup>™</sup> down onto the other outer mounting boss
- Gently guide the center of your Klock Werks Flare™ over the center mounting boss and start the center mounting screw by hand
- Secure the windshield mounting hardware, making sure that the Flare™ is resting on the mounting bosses and not on the mounting screw to avoid pinching

A misaligned or incorrectly installed windshield, can cause damage around the mounting hole. Klock Werks cannot be held responsible for any damage resulting from improper installation performed by any consumer or their dealer.