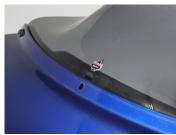

- Guide the opposite end of the Flare<sup>™</sup> down onto the other outer mounting boss
- Gently guide the center of your Klock Werks Flare™ over the center mounting boss and start the center mounting screw by hand
- Secure the windshield mounting hardware, making sure that the Flare™ is resting on the mounting bosses and not on the mounting screw to avoid pinching

A misaligned or incorrectly installed windshield, can cause damage around the mounting hole. Klock Werks cannot be held responsible for any damage resulting from improper installation performed by any consumer or their dealer.