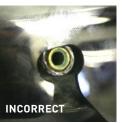

A misaligned or incorrectly installed windshield, can cause damage around the mounting hole. Klock Werks cannot be held responsible for any damage resulting from improper installation performed by any consumer or their dealer.