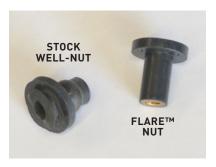

2. Check the well-nuts in the fairing, if they are damaged or broken, Klock Werks offers a replacement kit (part number 2404-0548) for \$29.95

3. Starting with the center screw, install your new Flare™ Windshield and torque to factory specifications.