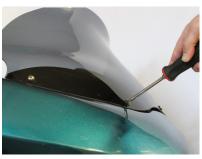

3. Install your new Flare™ Windshield onto the mounting screws and torque to factory specifications

1. Remove all five windshield fasteners and remove your windshield

Reinstallation of the stock weather stripping is not required