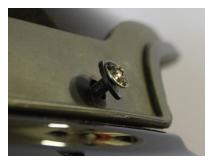

2. Check the well-nuts in the fairing, if they are damaged or broken, Klock Werks offers a replacement kit (part number 2404-0548) for \$29.95

3. Starting with the center screw, install your new Flare™ Windshield and torque to factory specifications.