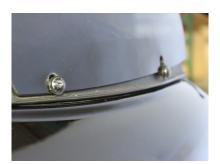

3. Install your new Flare™ Windshield onto the mounting screws and torque to factory specifications

1. Remove all five windshield fasteners and remove your windshield

Reinstallation of the stock weather stripping is not required