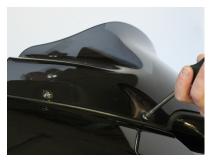

## FLARETM WINDSHIELD FOR HD ROAD GLIDE

1. Loosen, but do not remove, the four windshield mounting screws and gently remove your windshield

2. Ensure the washers on each mounting screw are out toward the head of the screws