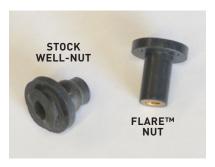

#### FLARE™ NUTS FOR 98-13 FLTR

Factory well-nuts are prone to failure after a few uses. Klock Werks Flare™ Nuts are manufactured out of a superior material and have a revolutionary design, including a metal washer molded into the flange to prevent the well-nut from pushing through the windshield mounting hole and ending up inside your fairing. In addition, we've added a superior brass threaded insert that tightens the well-nut, but allows for continuous installation and removal.

- // The best replacement well-nut for your Road Glide.
- // Shoulder molded on to brass insert to prevent pull through
- // Metal washer molded into flange to prevent well-nut from pushing through fairing