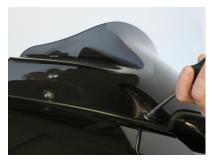

# FLARETM WINDSHIELD FOR HD ROAD GLIDE

1. Loosen, but do not remove, the four windshield mounting screws and gently remove your windshield

2. Ensure the washers on each mounting screw are out toward the head of the screws

3. Install your new Flare™ Windshield onto the mounting screws and torque to factory specifications

1. Remove all five windshield fasteners and remove your windshield

Reinstallation of the stock weather stripping is not required