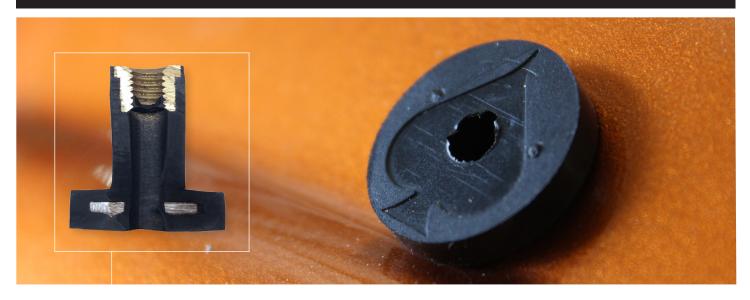

#### FLARE™ NUTS FOR 98-13 FLTR

Factory well-nuts are prone to failure after a few uses. Klock Werks Flare™ Nuts are manufactured out of a superior material and have a revolutionary design, including a metal washer molded into the flange to prevent the well-nut from pushing through the windshield mounting hole and ending up inside your fairing. In addition, we've added a superior brass threaded insert that tightens the well-nut, but allows for continuous installation and removal.

- // The best replacement well-nut for your Road Glide.
- // Shoulder molded on to brass insert to prevent pull through
- // Metal washer molded into flange to prevent well-nut from pushing through fairing