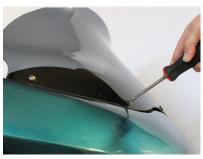

3. Install your new Flare™ Windshield onto the mounting screws and torque to factory specifications

1. Remove all five windshield fasteners and remove your windshield

Reinstallation of the stock weather stripping is not required

2. Check the well-nuts in the fairing, if they are damaged or broken, Klock Werks offers a replacement kit (part number 2404-0548) for \$29.95

3. Starting with the center screw, install your new Flare™ Windshield and torque to factory specifications.