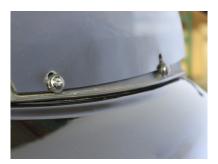

2. Check the well-nuts in the fairing, if they are damaged or broken, Klock Werks offers a replacement kit (part number 2404-0548) for \$29.95

3. Starting with the center screw, install your new Flare™ Windshield and torque to factory specifications.