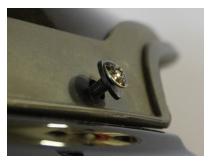

2. Check the well-nuts in the fairing, if they are damaged or broken, Klock Werks offers a replacement kit (part number 2404-0548) for \$29.95

3. Starting with the center screw, install your new Flare™ Windshield and torque to factory specifications.

#### FLARE™ NUTS FOR 98-13 FLTR

Factory well-nuts are prone to failure after a few uses. Klock Werks Flare™ Nuts are manufactured out of a superior material and have a revolutionary design, including a metal washer molded into the flange to prevent the well-nut from pushing through the windshield mounting hole and ending up inside your fairing. In addition, we've added a superior brass threaded insert that tightens the well-nut, but allows for continuous installation and removal.