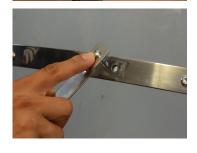

#### QUESTIONS?

- 1. Set your stock windshield on a soft scratch-resistant surface.
- **2.** Remove mounting brackets from your stock windshield.
- It helps to start with the side brackets and then remove the top center bracket
- Clean the brackets of any loose dirt to help pevent scratches on reassembly.
- Align the top-center bracket and loosely install your brackets onto our Flare™ Windshield.
- **5.** Torque windshield fasteners to factory specifictions.