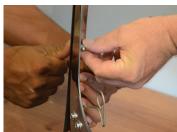

#### QUESTIONS?

- 1. Set your stock windshield on a soft scratch-resistant surface.
- **2.** Remove mounting brackets from your stock windshield.
- It helps to start with the side brackets and then remove the top center bracket
- Clean the brackets of any loose dirt to help pevent scratches on reassembly.
- Align the top-center bracket and loosely install your brackets onto our Flare™ Windshield.
- **5.** Torque windshield fasteners to factory specifictions.