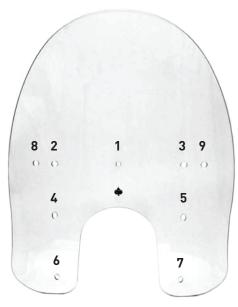

### **CUSTOMER COPY**



## FLARE™ WINDSHIELD OF REPLACEMENT

# INCLUDED IN BOX:

(1) OE Replacement Windshield Instructions

#### NOTE:

Be careful not to let brackets slide along new Flare<sup>TM</sup> during install. This can cause a scratch on Flare<sup>TM</sup> surface.

#### QUESTIONS?









- 1. Set your stock windshield on a soft scratch-resistant surface.
- **2.** Remove mounting brackets from your stock windshield.
- It helps to start with the side brackets and then remove the top center bracket
- Clean the brackets of any loose dirt to help pevent scratches on reassembly.
- Align the top-center bracket and loosely install your brackets onto our Flare™ Windshield.
- **5.** Torque windshield fasteners to factory specifictions.



Install bracket hardware using the sequence shown above.