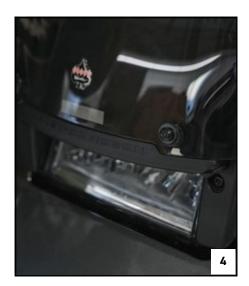

#### QUESTIONS?

Using T25 Torx, remove the four screws from the windshield (Fig 1)
 NOTE: Support the vent and windshield when removing the screws to prevent the vent from falling (Fig 2)

- Using included screws and washers, install your Klock Werks Flare™ (Fig 3)
  NOTE: Make sure the vent remains over the mounting bosses as you tighten to the factory recommended torque value (Fig 4)
- 3. Use your Shine Werks for a final wipe down and enjoy the ride! (Fig 5)