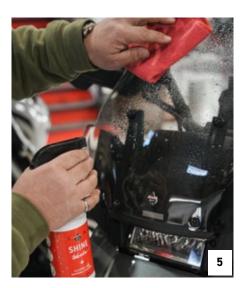

#### QUESTIONS?

Using T25 Torx, remove the four screws from the windshield (Fig 1)
 NOTE: Support the vent and windshield when removing the screws to prevent the vent from falling (Fig 2)

- Using included screws and washers, install your Klock Werks Flare™ (Fig 3)
  NOTE: Make sure the vent remains over the mounting bosses as you tighten to the factory recommended torque value (Fig 4)
- 3. Use your Shine Werks for a final wipe down and enjoy the ride! (Fig 5)