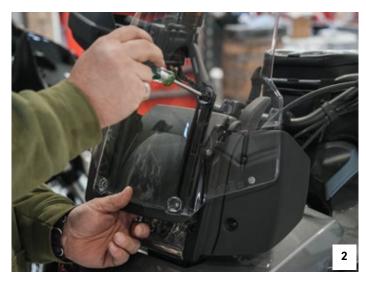

#### QUESTIONS?

Using T25 Torx, remove the four screws from the windshield (Fig 1)
 NOTE: Support the vent and windshield when removing the screws to prevent the vent from falling (Fig 2)

- Using included screws and washers, install your Klock Werks Flare™ (Fig 3)
  NOTE: Make sure the vent remains over the mounting bosses as you tighten to the factory recommended torque value (Fig 4)
- 3. Use your Shine Werks for a final wipe down and enjoy the ride! (Fig 5)