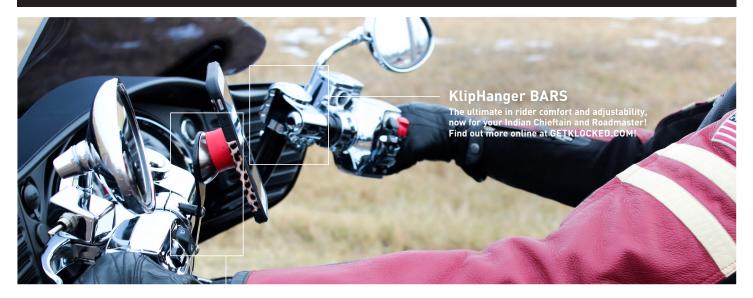

## DEVICE MOUNT POWERED BY IOMOUNT

Klock Werks has designed easy to install, motorcycle model specific mounts that incorporate the iOmounts™ system! You simply install the mount to your bike with included hardware, attach the razor-thin iOadapt stainless steel adaptor to your device, and instantly connect to the powerful iOcore magnetic carrier. No special case needed!

- // The most universal, secure, and forward compatible device mount on the market!
- // Enjoy rotational adjustments
- // If you upgrade to a new phone or GPS, you don't have to buy a new mounting system.