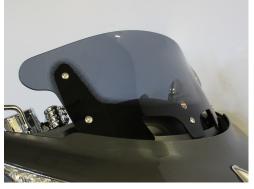

## **FLARETM WINDSHIELD** FOR INDIAN CHIEFTAIN

**EMAIL:** info@getklocked.com

**CALL:** (605) 996-3700

1. Raise your windshield all the way up.

You can place low-tack tape on the back of the square nuts and bracket to help prevent them from falling into the fairing.