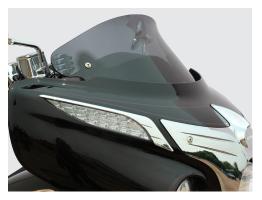

**2.** Remove all 5 mounting screws and square nuts.

 Install your new Flare<sup>™</sup> Windshield and torque fasteners to factory specifications.

Klock Werks cannot be held responsible for any damage resulting from improper installation performed by any consumer or their dealer.