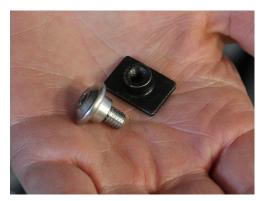

**2.** Remove all 5 mounting screws and square nuts.

 Install your new Flare<sup>™</sup> Windshield and torque fasteners to factory specifications.

Klock Werks cannot be held responsible for any damage resulting from improper installation performed by any consumer or their dealer.