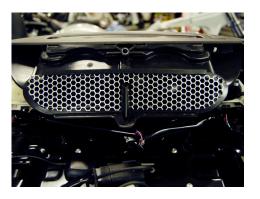

## FAIRING VENT SCREEN FOR 2014+ HD FLH MODELS

INCLUDED: (1) Vent Screen • (1) Tube of Silicone • Instruction Sheet

- Protect painted surfaces.
- 2. Remove the four fairing fasteners, unplug the headlamp and remove the outer fairing.
- Take the silicone from the kit and apply to the inner fairing.
- 4. Install the vent screen on the inner fairing (as seen in the image on the right).
- **5.** Reinstall the outer fairing and the windshield and you're done!