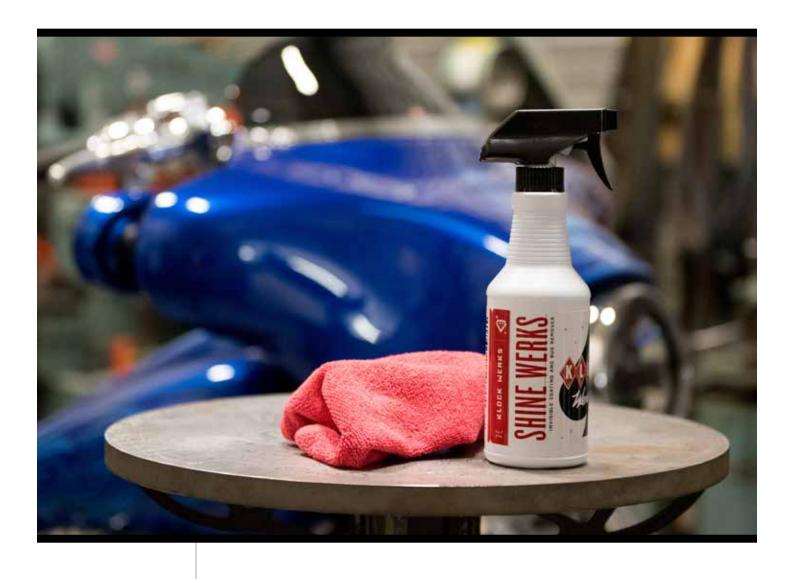

## **SHINE WERKS**

Recommended cleaner designed specifically for your Klock Werks Flare Windshield but can be used on your whole bike! Klock Werks Shine Werks cleans, shines and protects plastic, leather, acrylic, Plexiglas, Lexan, chrome, fiberglass, and paint. Dries quickly and buffs to a streak free finish. Invisible protective coating protects surfaces and repels dirt, dust, water, and bugs. Resists scratching and marring of surfaces. Prevents fogging, and is non-abrasive.

**USE IT:** Point opening in spray tip toward surface to be cleaned. Hold bottle 8 to 12 inches from surface. Apply with a smooth, even motion. Clean with a dry, clean cloth or microfiber towel. Additional coats will improve repellant and protection capabilities.