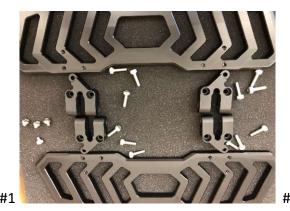

## Installation Instructions

For Kodlin Trackboards for HD Touring model K73232

- 1. Remove your old floorboards saving the four pivot bolts and four nuts for reuse later.
- 2. Layout your Trackboards, four mounts and hardware. See picture #1
- 3. Match the mounts with the bolt hole patterns on bottom of the Trackboards.
- 4. Using medium strength thread locker on all bolts install three long bolts in each mount and two short bolts on the bottom outer edge of each Trackboard. After you have started all the bolts torque each one to 96-108 In/lbs. See picture #2
- 5. Install Trackboards using original hardware from removed floorboards. Apply medium strength thread locker to bolts, install nuts and torque to 60-80 in/lbs.