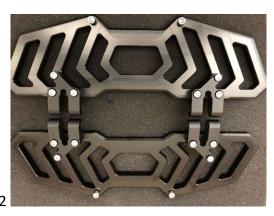

## Installation Instructions

For Kodlin Trackboards for HD Touring model K73232

- 1. Remove your old floorboards saving the four pivot bolts and four nuts for reuse later.
- 2. Layout your Trackboards, four mounts and hardware. See picture #1
- 3. Match the mounts with the bolt hole patterns on bottom of the Trackboards.
- 4. Using medium strength thread locker on all bolts install three long bolts in each mount and two short bolts on the bottom outer edge of each Trackboard. After you have started all the bolts torque each one to 96-108 In/lbs. See picture #2
- 5. Install Trackboards using original hardware from removed floorboards. Apply medium strength thread locker to bolts, install nuts and torque to 60-80 in/lbs.