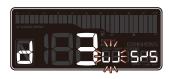

A Now the setting value will blink.

3/5~ 5/5 (Brightest), 3 different levels available. Setting unit : 20% per level. Default value : 5/5(100%).

NOTE The backlight brightness will change immediately after you set the value.