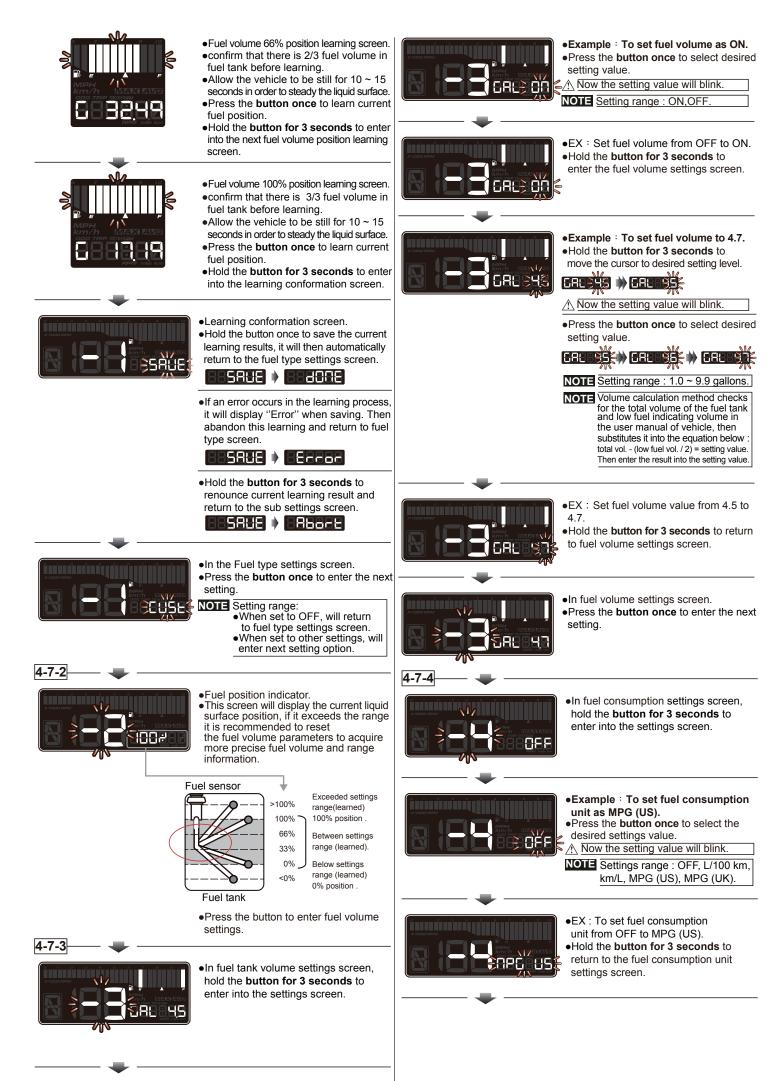

# tind

4-7-1

In the fuel settings main screen, hold the button for 3 seconds to enter into the settings screen.

## User define mode

Needs to learn the position of 0% (E),

33%, 66%, 100% (F) fuel volume.

0F F

In the fuel type screen, hold the button

for 3 seconds to enter into the fuel

type settings screen.

- Example : To set the fuel type to CUSt (user define).
- Press the button once to select desired setting value.

Now the setting value will blink.

- NOTE Settings range:
  - 1.OFF [Fuel display. off] 2.SPo SU [Sporster fuel volume
  - switch 2
    - 3.F-KIT [Fuel Kit PN.6120008A]
  - 4.Dyna 5.CUSt [User define]

•EX : To set fuel type from OFF to CUSt (user define). •Hold the button for 3 seconds to enter into the user define mode.

- •Fuel volume 0% position learning screen. •confirm that there it is low fuel before
- learning •Allow the vehicle to be still for  $10 \sim 15$
- seconds in order to steady the liquid surface.
- •Press the button once to learn the current fuel position.
- Hold the button for 3 seconds to enter into the next fuel volume position learning screen.
- •Fuel volume 33% position learning screen. •confirm that there is 1/3 fuel volume in fuel tank before learning.
- Allow the vehicle to be still for 10 ~ 15 seconds in order to steady the liquid surface.
- •Press the button once to learn current fuel position.
- •Hold the button for 3 seconds to enter into the next fuel volume position learning screen.

In the fuel consumption unit settings screen.
Press the **button once** to return to the fuel settings main screen.

Fuel settings main screen.Press the **button once** to enter next

setting.