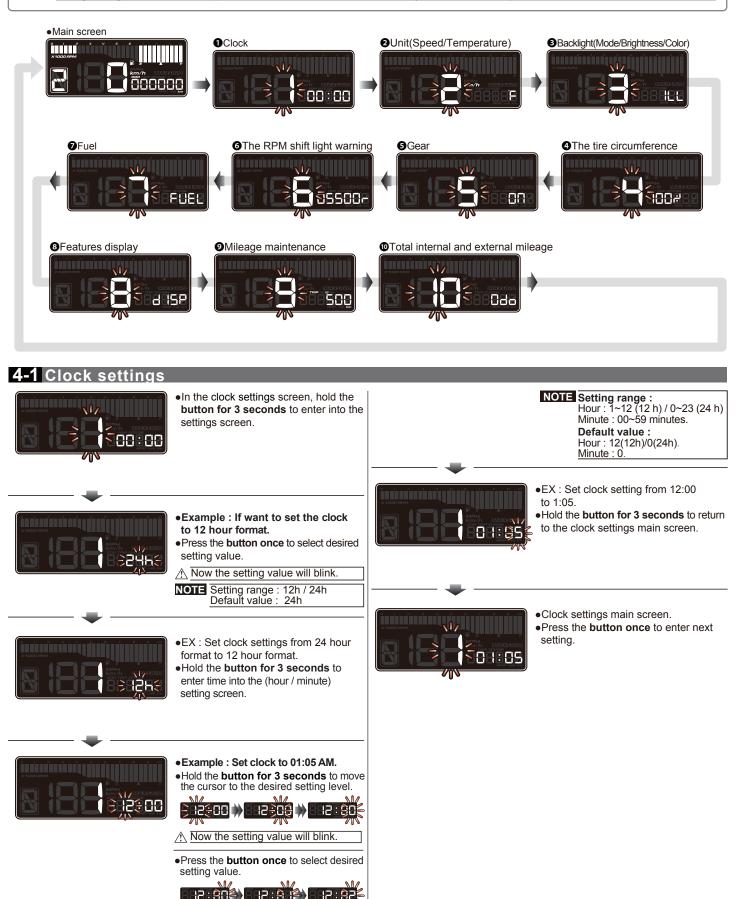

## 4 Setting Screen Switching Description

•Press the **button for 3 seconds** on the main screen to switch to the setting screen.

• Press the **button** to select

OClock OUnit(Speed/Temperature) OBacklight(Mode/Brightness/Color) OThe tire circumference OGear OThe RPM shift light warning OFuel OFeatures display OMileage maintenance OTotal internal and external mileage.

NOTE During setting, if the button is not pressed for 30 seconds, it will automatically return to the startup screen.