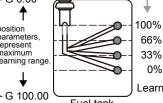

## User define mode

Needs to learn the position of 0% (E),

33%, 66%, 100% (F) fuel volume.

0F F

In the fuel type screen, hold the button

for 3 seconds to enter into the fuel

type settings screen.

- Example : To set the fuel type to CUSt (user define).
- Press the button once to select desired setting value.

- •Fuel volume 0% position learning screen. •confirm that there it is low fuel before
- learning •Allow the vehicle to be still for  $10 \sim 15$
- seconds in order to steady the liquid surface.
- •Press the button once to learn the current fuel position.
- Hold the button for 3 seconds to enter into the next fuel volume position learning screen.
- •Fuel volume 33% position learning screen. •confirm that there is 1/3 fuel volume in fuel tank before learning.
- Allow the vehicle to be still for 10 ~ 15 seconds in order to steady the liquid surface.
- •Press the button once to learn current fuel position.
- •Hold the button for 3 seconds to enter into the next fuel volume position learning screen.