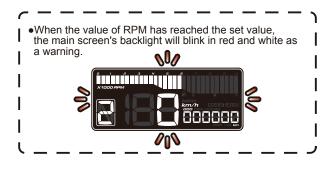

## 4-6 The RPM shift light warning settings

 In the RPM shift light warning settings main screen, hold the button for 3 seconds to enter into the settings screen.

- The RPM shift light warning setting main screen.
- Press the button once to enter next setting.

### **3-2** Features and settings description

| •Speedometer                                           | Display range : 0~199 km/h(0~124 MPH) switchable<br>Display unit : 1 km/h(MPH)                                                                                                        | •Clock                                  | Setting range : 12 / 24 hour format                                                                                    |
|--------------------------------------------------------|---------------------------------------------------------------------------------------------------------------------------------------------------------------------------------------|-----------------------------------------|------------------------------------------------------------------------------------------------------------------------|
|                                                        |                                                                                                                                                                                       | <ul> <li>Voltmeter</li> </ul>           | Display range : 8 ~ 18 V                                                                                               |
| <ul> <li>○Display interval</li> </ul>                  | <0.5 second                                                                                                                                                                           | Backlight brightness                    | Setting range : 1 /5(darkest)~ 5 / 5(brightest)                                                                        |
| <ul> <li>Internal and external<br/>odometer</li> </ul> | Display range : 0 ~ 999,999 km (mile)<br>returns to zero upon exceeding                                                                                                               | <ul> <li>Backlight color</li> </ul>     | Setting range : white, red, orange, yellow, green,blue, light blue, purple                                             |
|                                                        | Display unit : 1 km (mile)                                                                                                                                                            | <ul> <li>Millage maintenance</li> </ul> | Setting range : Off. 500 ~ 16,000 km                                                                                   |
| ○Trip meter A,B                                        | Display range : 0 ~ 9,999.9 km (mile)                                                                                                                                                 |                                         | (300 ~ 10,000 mile)                                                                                                    |
|                                                        | returns to zero upon exceeding                                                                                                                                                        |                                         | Setting unit : 100 km (mile)                                                                                           |
|                                                        | Display unit : 0.1 km (mile)                                                                                                                                                          | <ul> <li>Voltage</li> </ul>             | DC 12 V                                                                                                                |
| •Tire circumference                                    | Setting range : 50 ~ 210 %<br>Setting unit : 1 %                                                                                                                                      | •Operating temperature                  | -20~ 85 °C                                                                                                             |
|                                                        |                                                                                                                                                                                       | <ul> <li>Storage temperature</li> </ul> | -30~ 90 °C                                                                                                             |
| •Gear meter                                            | Display range : off, highest gear, N and highest                                                                                                                                      | <ul> <li>Specification</li> </ul>       | JIS D 0203 (S2)                                                                                                        |
|                                                        | gear, show all (N / 1 ~ 6)                                                                                                                                                            | Meter Size                              | 88.2 x 67.0 x 35.2 mm                                                                                                  |
| <ul> <li>Tachometer</li> </ul>                         | Display Range : 0 ~ 10,000 RPM                                                                                                                                                        | Meter Weight                            | ± 70 g                                                                                                                 |
| oRPM shift light                                       | Setting range : 2,000 ~ 10,000 RPM , when the value of RPM has reached the value set, the main screen's backlight will blink in red and white as a warning.<br>Setting unit : 100 RPM | ●Indication light                       | Right indicatior light (Green)Security light (Red)ABS light (Amber)Neutral light (Green)Low fuel warning light (Amber) |
| <ul> <li>Engine temperature</li> </ul>                 | Setting range : -40 ~ 300 °C (-40 ~ 572 °F)                                                                                                                                           |                                         | Left indicatior light (Green)                                                                                          |
| <ul> <li>Fuel meter</li> </ul>                         | Setting range : OFF, Sporster fuel volume switch                                                                                                                                      |                                         | Battery discharge light (Red)                                                                                          |
|                                                        | original fuel kit (PN 6120008A),                                                                                                                                                      |                                         | Engine light (Amber)                                                                                                   |
|                                                        | Dyna, CUSt (User define)                                                                                                                                                              |                                         | Cruise light (Green/Amber)                                                                                             |
| <ul> <li>Fuel tank volume</li> </ul>                   | Setting range : OFF/ 1.0 ~ 9.9 US gallons                                                                                                                                             |                                         |                                                                                                                        |
| <ul> <li>Average fuel consumption</li> </ul>           | Display range : OFF, L/100km, km/L,<br>MPG (US spec.), MPG (UK spec)                                                                                                                  |                                         |                                                                                                                        |