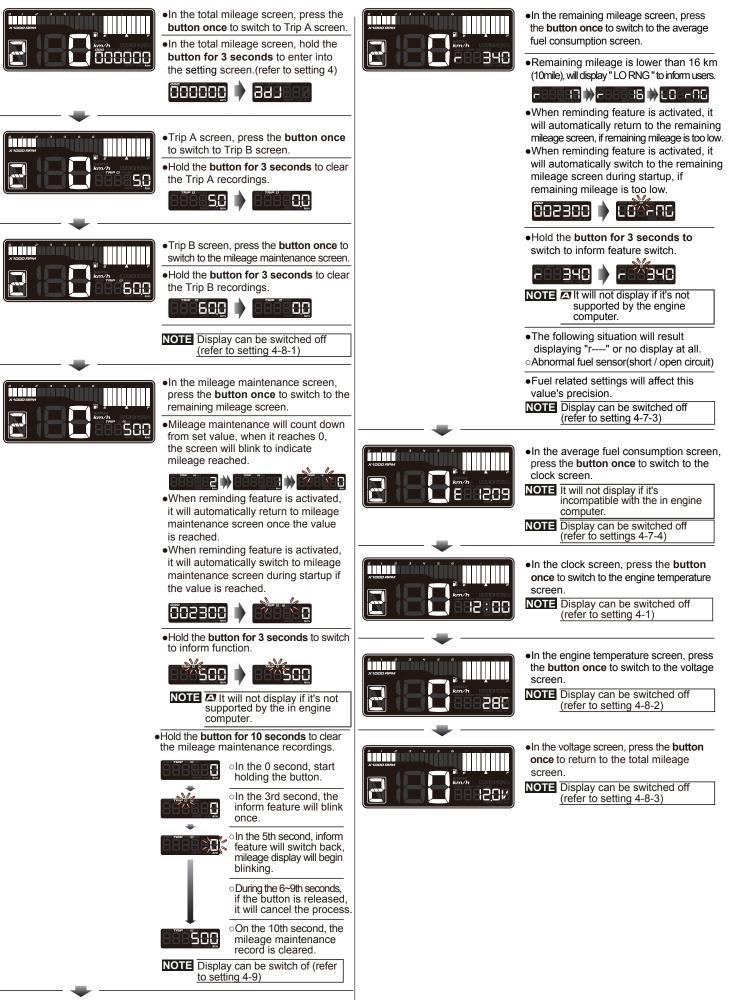

## 4 Setting Screen Switching Description

•Press the **button for 3 seconds** on the main screen to switch to the setting screen.

• Press the **button** to select

OClock OUnit(Speed/Temperature) OBacklight(Mode/Brightness/Color) OThe tire circumference OGear OThe RPM shift light warning OFuel OFeatures display OMileage maintenance OTotal internal and external mileage.