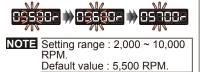

•Example : To set shift light warning value to 5,700 r.

 Hold the button for 3 seconds to move the cursor to the desired settings level.

9588-88-

A Now the setting value will blink

 Press the button once to select desired setting value.

- •EX : Set shift light warning value from 5,500 r to 5,700 r.
- •Hold the button for 3 seconds to return to the RPM shift light warning settings screen.