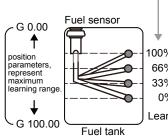

## User define mode

Needs to learn the position of 0% (E),

33%, 66%, 100% (F) fuel volume.

0F F

In the fuel type screen, hold the button

for 3 seconds to enter into the fuel

type settings screen.

- Example : To set the fuel type to CUSt (user define).
- Press the button once to select desired setting value.

- •Fuel volume 0% position learning screen. •confirm that there it is low fuel before
- learning •Allow the vehicle to be still for  $10 \sim 15$
- seconds in order to steady the liquid surface.
- •Press the button once to learn the current fuel position.
- Hold the button for 3 seconds to enter into the next fuel volume position learning screen.
- •Fuel volume 33% position learning screen. •confirm that there is 1/3 fuel volume in fuel tank before learning.
- Allow the vehicle to be still for 10 ~ 15 seconds in order to steady the liquid surface.
- •Press the button once to learn current fuel position.
- •Hold the button for 3 seconds to enter into the next fuel volume position learning screen.