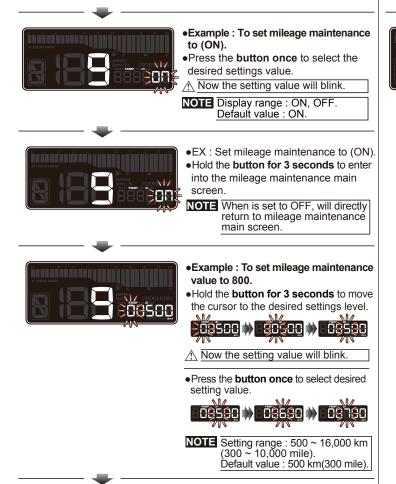

### 4-9 Mileage maintenance settings

• In the mileage maintenance main screen, hold the **button for 3 seconds** to enter into the sub settings screen.

- •EX : Set the mileage maintenance from 500 to 800.
- •Hold the **button for 3 seconds** to return to mileage maintenance main screen.

- •Mileage maintenance settings main screen.
- •Press the **button once** to enter into the next settings screen.