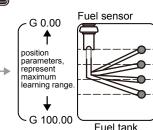

## User define mode

Needs to learn the position of 0% (E),

33%, 66%, 100% (F) fuel volume.

0F F

In the fuel type screen, hold the button

for 3 seconds to enter into the fuel

type settings screen.

- Example : To set the fuel type to CUSt (user define).
- Press the button once to select desired setting value.

- •Fuel volume 0% position learning screen. •confirm that there it is low fuel before
- learning •Allow the vehicle to be still for  $10 \sim 15$
- seconds in order to steady the liquid surface.
- •Press the button once to learn the current fuel position.
- Hold the button for 3 seconds to enter into the next fuel volume position learning screen.
- •Fuel volume 33% position learning screen. •confirm that there is 1/3 fuel volume in fuel tank before learning.
- Allow the vehicle to be still for 10 ~ 15 seconds in order to steady the liquid surface.
- •Press the button once to learn current fuel position.
- •Hold the button for 3 seconds to enter into the next fuel volume position learning screen.