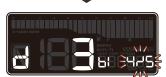

- •EX : Set backlight color(day) from white to blue.
- •Hold the **button for 3 seconds** to enter the backlight brightness(day) setting.

Example : To set the backlight brightness

Press the button once to select the

- •Example : To set backlight color(day) to blue. •Press the button once to choose
- •Press the **button once** to choose the color.
- Now the setting value will blink. NOTE Setting range : White, Red, Orange, Yellow, Green, Blue, Indigo, Purple.
- NOTE The backlight color will change immediately after you set the value.