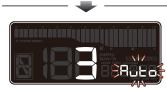

(day) to 4/5 (80%).

NOTE Setting range :

desired value.

•Example : To set the mode to Night

screen

mode.Press the button once to select the desired value.

Now the setting value will blink.

NOTE Setting Auto(automatically switches according to the light : day mode display for the bright environment and Night mode display for the dark environment), Day mode, Night mode. Default value : Auto.