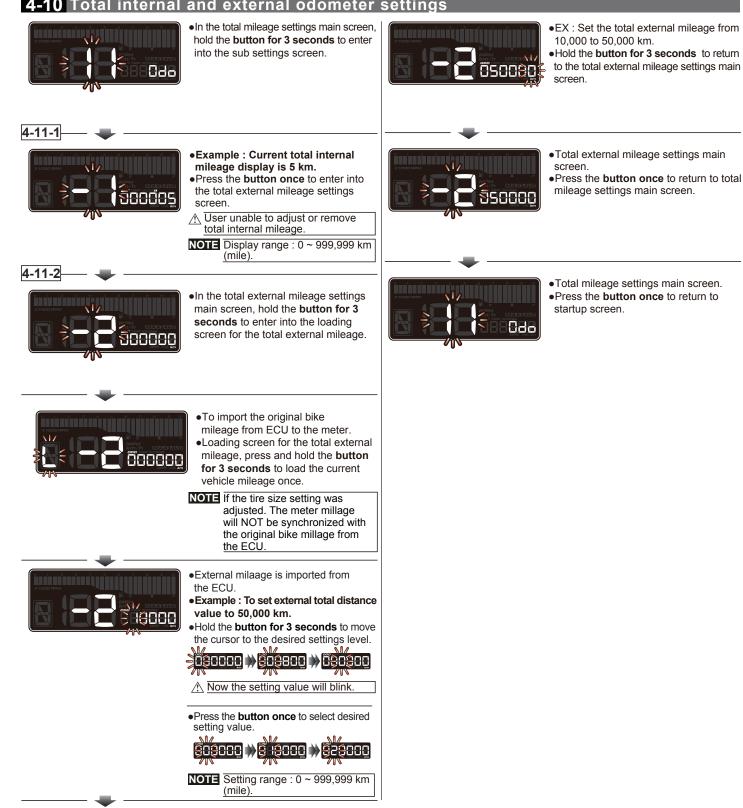

he button once to learn current fuel position.
- •Hold the button for 3 seconds to enter into the next fuel volume position learning screen.





In the fuel consumption unit settings screen.
Press the **button once** to return to the fuel settings main screen.



Fuel settings main screen.Press the **button once** to enter next

setting.



### 4-9 Mileage maintenance settings



• In the mileage maintenance main screen, hold the **button for 3 seconds** to enter into the sub settings screen.



- •EX : Set the mileage maintenance from 500 to 800.
- •Hold the **button for 3 seconds** to return to mileage maintenance main screen.



- •Mileage maintenance settings main screen.
- •Press the **button once** to enter into the next settings screen.

### internal and external odometer setting



# 5 Troubleshooting

The following situation does not indicate malfunction of the meter. Check the following points before contacting us.

| Ū                                               |                                                                                                                                                                                                        | 01                         | 0                                                                                                                               |
|-------------------------------------------------|----------------------------------------------------------------------------------------------------------------------------------------------------------------------------------------------------