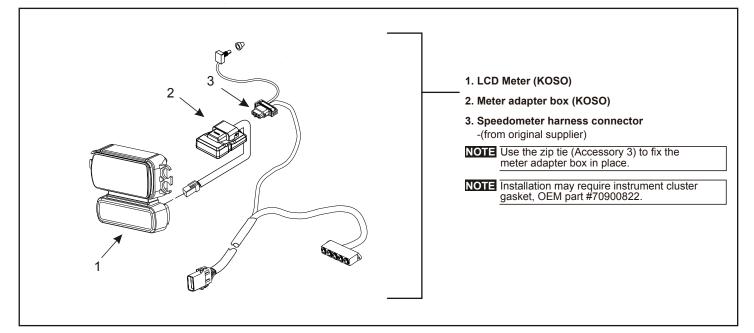

product, read the instructions carefully and retain them for future reference.

#### ▲ Attention!

- For installation, follow the steps described. Any damage caused by wrong installation shall be imputed to the users.
- To avoid a short circuit from occurring do not pull or modify the wires during installation.
- Do not disassemble or change any parts. Opening and dissassembling this unit will void any warranty.
- Maintenance and repairs should be executed by our professionals only.

#### Symbol description:

#### NOTE

A Some procedures must be followed to avoid damages to the product.

AWARNING! Certain procedure must be followed to avoid damages to yourself, to the vehicle or to others.

#### 1 Accessories



## 2-1 Wiring Installation Instructions



## 2-2 Installation instructions





# 3-1 Overview

| Tachometer<br>●Display range : 0 ~ 10,000 RPM