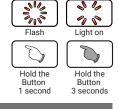

## 4 Setting Screen Switching Description

•Press the **button for 3 seconds** on the main screen to switch to the setting screen.

• Press the **button** to select

OClock OUnit(Speed/Temperature) OBacklight(Mode/Brightness/Color) OThe tire circumference OGear OThe RPM shift light warning OFuel OFeatures display OMileage maintenance OTotal internal and external mileage.

NOTE During setting, if the button is not pressed for 30 seconds, it will automatically return to the startup screen.