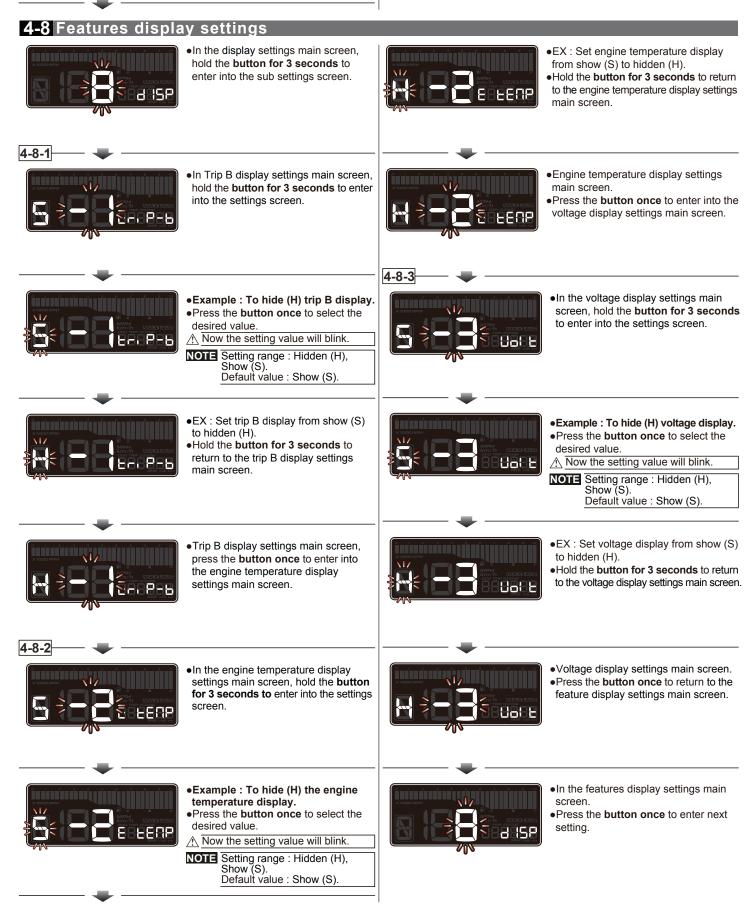

### 4-9 Mileage maintenance settings

• In the mileage maintenance main screen, hold the **button for 3 seconds** to enter into the sub settings screen.

- •EX : Set the mileage maintenance from 500 to 800.
- •Hold the **button for 3 seconds** to return to mileage maintenance main screen.

- •Mileage maintenance settings main screen.
- •Press the **button once** to enter into the next settings screen.