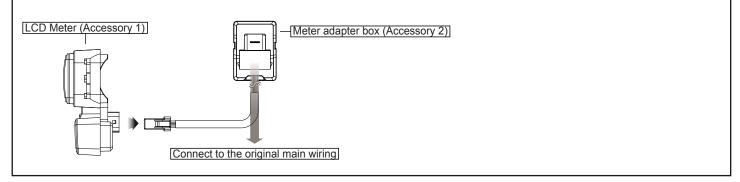

uct. Before installing/operating the product, read the instructions carefully and retain them for future reference.

#### ▲ Attention!

- For installation, follow the steps described. Any damage caused by wrong installation shall be imputed to the users.
- To avoid a short circuit from occurring do not pull or modify the wires during installation.
- Do not disassemble or change any parts. Opening and dissassembling this unit will void any warranty.
- Maintenance and repairs should be executed by our professionals only.

#### Symbol description:

#### NOTE

A Some procedures must be followed to avoid damages to the product.

AWARNING! Certain procedure must be followed to avoid damages to yourself, to the vehicle or to others.

#### 1 Accessories



## 2-1 Wiring Installation Instructions



## 2-2 Installation instructions





# 3-1 Overview

| Tachometer<br>●Display range : 0 ~ 10,000 RPM