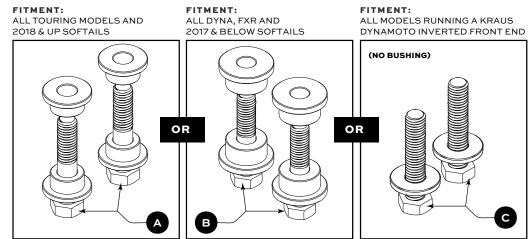

## MOUNTING BUSHING SETS INCLUDED: (DEPENDS ON FITMENT)

## **TORQUE SPECS:**

- (SOLID MOUNT RISER BUSHING TOURING/18 & UP SF) APPLY BLUE LOC-TITE 243 TO 1/2-13 X 2-1/2, GRADE 5 ZINC PLATED HEX HEAD SCREW, FULLY THREADED — 55 FT. LBS.
- (DYNA/FXR/17-BELOW SF SOLID RISER BUSHING) APPLY BLUE LOC-TITE 243 TO MEDIUM-STRENGTH GRADE 5 STEEL HEX HEAD SCREW ZINC-PLATED, 1/2-13 X 3, FULLY THREADED - 55 FT. LBS.
- (KRAUS DYNAMOTO SOLID RISER BOLT & WASHER (NO BUSING)) MEDIUM-STRENGTH GRADE 5 STEEL HEX HEAD SCREW ZINC-PLATED, 1/2-13 X 2 LONG, FULLY THREADED — 55 FT. LBS.