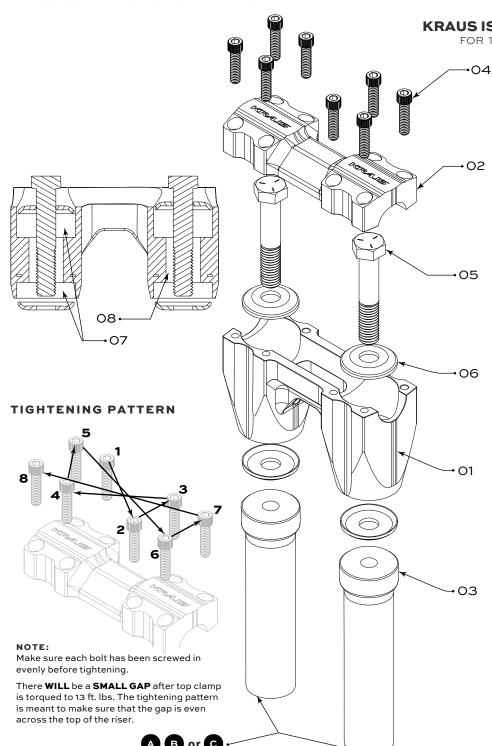

## **KRAUS ISOLATED RISERS**

FOR 1" AND 1-1/8" BAR

## **REPLACEMENT PART LIST:**

| ITEM   | QTY   | PART NO.          | PART                                                                                          |
|--------|-------|-------------------|-----------------------------------------------------------------------------------------------|
| 1      | 2     | UN-ISO-001/021    | ISO RISER MID SECTION (1"/1-1/8")                                                             |
| 2      | 1     | UN-ISO-002/022    | ISO RISER TOP CLAMP (1"/1-1/8")                                                               |
| 3      | 2     | UN-RI-35/45/75/95 | ISO RISER LEGS 3.5", 5.5", 7.5", 9.5"                                                         |
| 4      | 8     | 1173462           | 18-8 STAINLESS STEEL SOCKET HEAD SCREW, 1/4-20 X 1                                            |
| 5      | 2     | 110120384         | MEDIUM-STRENGTH GRADE 5 STEEL HEX HEAD SCREW, ZINC-PLATED, 1/2-13 X 2-1/2, PARTIALLY THREADED |
| 6      | 4     | UN-RI-014         | RISER BUSHING WASHER - TOURING                                                                |
| 7      | 4 EA. | UN-RI-004         | POLYURETHANE RISER BUSHING                                                                    |
| 8      | 2 EA. | UN-RI-004         | METAL SLEEVE FOR POLY RISER BUSHING                                                           |
| A or B | 2     | 13824             | MEDIUM-STRENGTH GRADE 5 STEEL HEX HEAD SCREW, ZINC-PLATED, 1/2-13 X 3, FULLY THREADED         |
| С      | 2     | 1113821           | MEDIUM-STRENGTH GRADE 5 STEEL HEX HEAD SCREW, ZINC-PLATED, 1/2-13 X 2, FULLY THREADED         |

#04 18-8 STAINLESS STEEL SOCKET HEAD SCREW. 1/4-20 X 1 - 13 FT. LBS.

#05 MEDIUM-STRENGTH GRADE 5 STEEL HEX HEAD SCREW, ZINC-PLATED, 1/2-13 X 2-1/2, PARTIALLY THREADED — **55 FT. LBS.** 