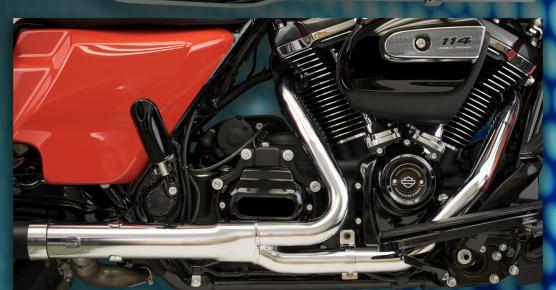

## KHROME WERKS

STEALTH POWER!

## INTROPUCING FOR 2020!! KHROME WERKS HIDE-AWAY HEADERS!!

- Fits directly under factory heat shields
- Significantly reduced heat footprint
- Spherical port caps to insure proper sealing
- 18mm and 12mm 02 bungs, flexible tuning
- 2.5" collector
- 16 gauge 1-3/4" primaries
- Mounts with factory hardware and crossover
- Increased performance potential
- Superior sound
- Easy instalation
- Fits with OEM or "slip-on" OEM replacement mufflers for 2017+ touring models
- Coated with nickel chrome
- Includes gasket seals, 02 bung plugs and crush washers
- As always, MADE IN THE USA