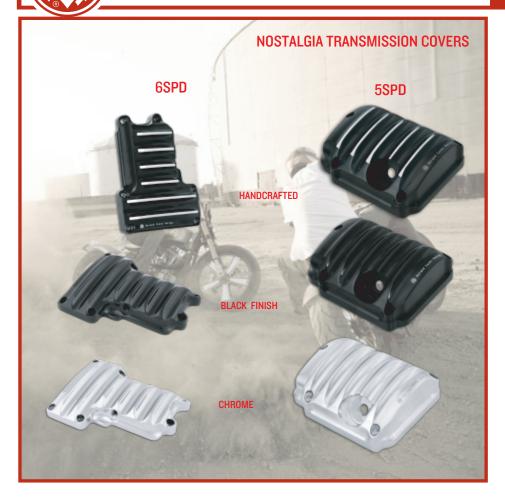

**ROLAND SANDS DESIGN** 

| PRODUCT DESCRIPTION                                        |             |
|------------------------------------------------------------|-------------|
| 2007-LATER TWIN CAM MODELS (6SPD) including 06 DYNA MODELS | 1 0203-2001 |
| 1987-2006 BIG TWIN MODELS (5SPD) except 06 DYNA MODELS     | 0203-2003   |