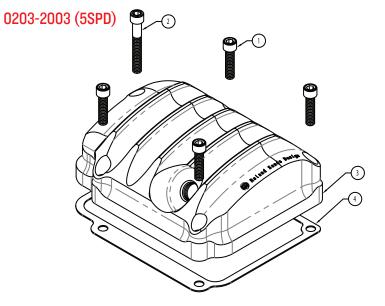

ASSEMBLY INSTRUCTIONS

PAGE 2

| item<br>NO. | PART<br>NUMBER | DESCRIPTION                                                    | QTY |
|-------------|----------------|----------------------------------------------------------------|-----|
| 1           | 0101-1012-CH   | SHCS 1/4-20 X 1 CHROME                                         | 4   |
| 2           | 0101-1022-CH   | SHCS 1/4-20 X 1-3/4, CHROME                                    | 1   |
| 3           | 0203-0011      | RSD 5 SPEED TRANS COVER, 00-06 FXST/FLST, 01-06 FLHT/FLHR/FLTR | 1   |
| 4           | 0203-0013      | GASKET, RSD 5 SPEED TRANS COVER                                | 1   |