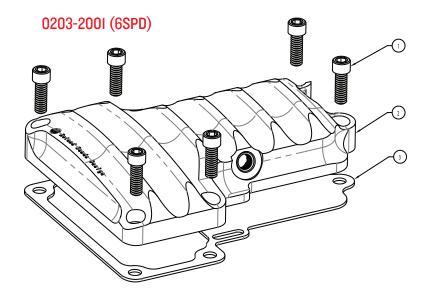

## CLARITY TRANSMISSION COVER

| ITEM<br>NO. | PART<br>NUMBER | DESCRIPTION                                                   | QTY. |
|-------------|----------------|---------------------------------------------------------------|------|
| 1           | 0101-1008-CH   | SHCS 1/4-20 X 3/4 CHROME                                      | 6    |
| 2           | 0203-0008      | NOSTALGIA 6 SPEED TRANS COVER, 07-09 ST, 07/09 FL, 06-09 DYNA | 1    |
| 3           | 0203-0009      | GASKET 6 SPEED TRANS COVER, 07-09 ST, 07/09 FL, 06-09 DYNA    | 1    |