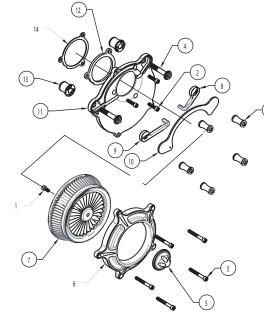

NOTE: Refer to your HD Service manual for detailed instructions

- 3. Install the backing plate using the supplied breather bolts, standoffs, throttle body bolts, spacer and gasket. Torque the I/4-20 bolts to 8-ft lb and the breather bolts to 15 ft-lbs
- NOTE: Use medium strength thread locking compound on the I/4-20 bolts
- 4. Press the supplied oil tube over the breather bolts.
- 5. Place the supplied secondary plates into the backing plate.
- 6. Install the air filter and cover using the supplied I/4-20 SHCS.
- NOTE: Use medium strength thread locking compound 7. Hit the road!

| item<br>No. | DESCRIPTION                                         | QTY. |
|-------------|-----------------------------------------------------|------|
| 1           | SHCS 1/4-20 X .50                                   | 1    |
| 2           | SHCS 1/4-20 X 1, CAD PLATED                         | 3    |
| 3           | SHCS 1/4-20 X 2, CHROME                             | 5    |
| 4           | BREATHER HEX BOLT 3/8-16 X 2-1/4 GRADE 5 CLEAR ZINC | 2    |
| 5           | CENTER NOSE CONE, TURBINE AIR CLEANER               | 1    |
| б           | OUTER RING, TURBINE AIR CLEANER                     | 1    |
| 7           | AIR CLEANER, FL 2017 TBW                            | 1    |
| 8           | OIL TUBE - RIGHT, FL 2017 TBW                       | 1    |
| 9           | OIL TUBE - LEFT, FL 2017 TBW                        | 1    |
| 10          | SECONDARY PLATE, FL 2017 TBW                        | 1    |
| 11          | BACKING PLATE, FL 2017 TBW                          | 1    |
| 12          | THROTTLE SPACER, FL 2017 TBW                        | 1    |
| 13          | BREATHER STANDOFF, FL 2017 TBW                      | 2    |
| 14          | GASKET, FL 2017 TBW                                 | 1    |
| 15          | AIR BOX SPACER, FL 2017 TBW                         | 5    |
|             |                                                     |      |