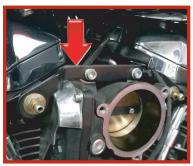

## **TURBINE AIR CLEANER FOR MILWAUKEE 8**

0048-1282

I. Turn off your motorcycle and place securely on a lift or motorcycle jack.

2. Remove your current air cleaner assembly. If you motorcycle is equipped with a stock cross over bracket HD P/N: I6400049. It needs to be removed before installing your PM air cleaner.

NOTE: Refer to your HD Service manual for detailed instructions

- 3. Install the backing plate using the supplied breather bolts, standoffs, throttle body bolts, spacer and gasket. Torque the I/4-20 bolts to 8-ft lb and the breather bolts to 15 ft-lbs
- NOTE: Use medium strength thread locking compound on the I/4-20 bolts
- 4. Press the supplied oil tube over the breather bolts.
- 5. Place the supplied secondary plates into the backing plate.
- 6. Install the air filter and cover using the supplied I/4-20 SHCS.
- NOTE: Use medium strength thread locking compound 7. Hit the road!