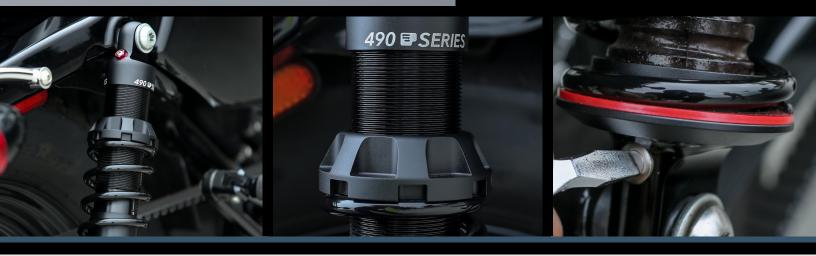

## **490 SPORT SERIES** SHOCKS

A true sport performance shock at heart with a competitive price tag, the new 490 Sport Series Shocks feature a high-pressure monotube with deflective disc damping technology, hand threaded preload and a rebound adjustment to dial in the ride. This technology coupled with a linear rate spring allow for consistent feel through the damper stroke and the ability to withstand extreme temperature ranges and heavy loads. An engineered jounce bumper with a built-in metal cup also help smooth out and control bottoming. From pounding the pavement around town to hammering around the tarmac on your next race day, the 490 is the perfect choice for your performance demand!