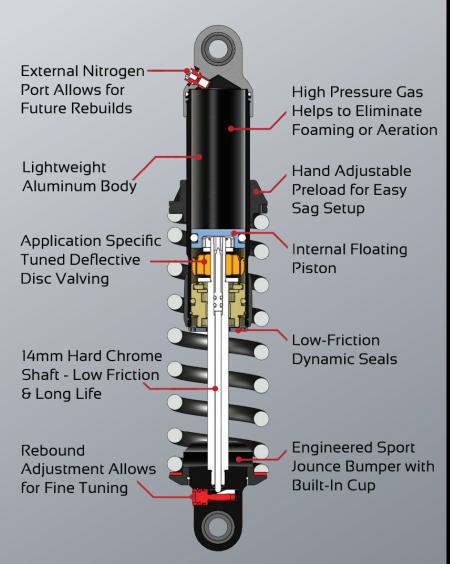

## PURE PERFORMANCE COMPETITIVE COST

< High Pressure Gas Monotube > < Deflective Disc Damping > < Lightweight Aluminum Body > < Adjustable Rebound Damping > < Adjust Spring Preload by Hand > < Engineered Jounce Bumper w/ Built-in Cup > < Standard Bushings or Bearing Bushings > < Wide Range of Motorcycle Fitments >

## **490 SPORT SERIES** SHOCKS

A true sport performance shock at heart with a competitive price tag, the new 490 Sport Series Shocks feature a high-pressure monotube with deflective disc damping technology, hand threaded preload and a rebound adjustment to dial in the ride. This technology coupled with a linear rate spring allow for consistent feel through the damper stroke and the ability to withstand extreme temperature ranges and heavy loads. An engineered jounce bumper with a built-in metal cup also help smooth out and control bottoming. From pounding the pavement around town to hammering around the tarmac on your next race day, the 490 is the perfect choice for your performance demand!