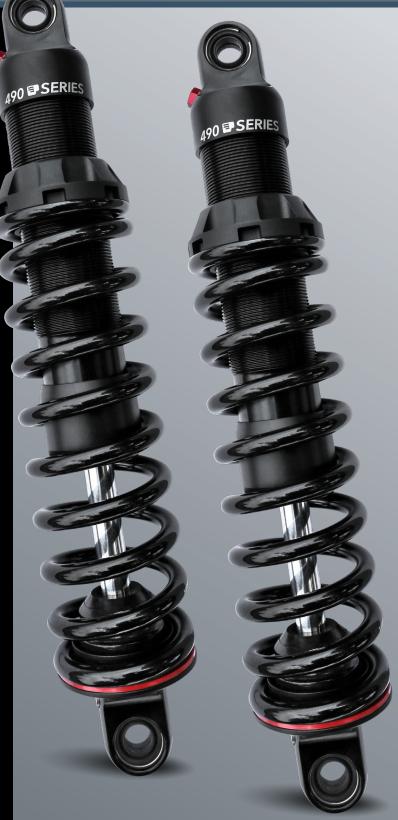

## ■ 490 SPORT SERIES SHOCKS

## **490 SPORT SERIES** SHOCKS

A true sport performance shock at heart with a competitive price tag, the new 490 Sport Series Shocks feature a high-pressure monotube with deflective disc damping technology, hand threaded preload and a rebound adjustment to dial in the ride. This technology coupled with a linear rate spring allow for consistent feel through the damper stroke and the ability to withstand extreme temperature ranges and heavy loads. An engineered jounce bumper with a built-in metal cup also help smooth out and control bottoming. From pounding the pavement around town to hammering around the tarmac on your next race day, the 490 is the perfect choice for your performance demand!