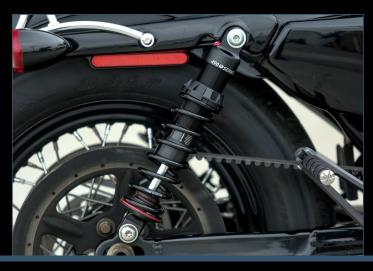

## **490 SPORT SERIES** SHOCKS

A true sport performance shock at heart with a competitive price tag, the new 490 Sport Series Shocks feature a high-pressure monotube with deflective disc damping technology, hand threaded preload and a rebound adjustment to dial in the ride. This technology coupled with a linear rate spring allow for consistent feel through the damper stroke and the ability to withstand extreme temperature ranges and heavy loads. An engineered jounce bumper with a built-in metal cup also help smooth out and control bottoming. From pounding the pavement around town to hammering around the tarmac on your next race day, the 490 is the perfect choice for your performance demand!