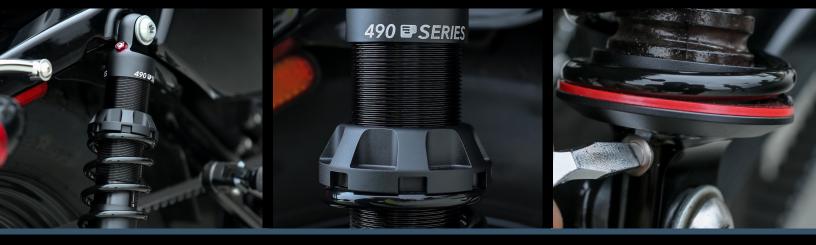

## **490 SPORT SERIES** SHOCKS

A true sport performance shock at heart with a competitive price tag, the new 490 Sport Series Shocks feature a high-pressure monotube with deflective disc damping technology, hand threaded preload and a rebound adjustment to dial in the ride. This technology coupled with a linear rate spring allow for consistent feel through the damper stroke and the ability to withstand extreme temperature ranges and heavy loads. An engineered jounce bumper with a built-in metal cup also help smooth out and control bottoming. From pounding the pavement around town to hammering around the tarmac on your next race day, the 490 is the perfect choice for your performance demand! MSRP is only \$649.95 for the pair and fits the H-D Sportster, Dyna, V-Rod and Touring as well as the Triumph Bonneville and Thruxton models.