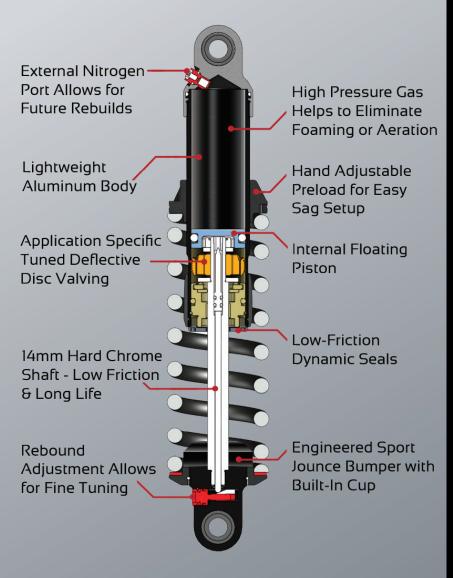

## PURE PERFORMANCE COMPETITIVE COST

< High Pressure Gas Monotube > < Deflective Disc Damping > < Lightweight Aluminum Body > < Adjustable Rebound Damping > < Adjust Spring Preload by Hand > < Engineered Jounce Bumper w/ Built-in Cup > < Standard Bushings or Bearing Bushings > < Wide Range of Motorcycle Fitments >

## **490 SPORT SERIES** SHOCKS

A true sport performance shock at heart with a competitive price tag, the new 490 Sport Series Shocks feature a high-pressure monotube with deflective disc damping technology, hand threaded preload and a rebound adjustment to dial in the ride. This technology coupled with a linear rate spring allow for consistent feel through the damper stroke and the ability to withstand extreme temperature ranges and heavy loads. An engineered jounce bumper with a built-in metal cup also help smooth out and control bottoming. From pounding the pavement around town to hammering around the tarmac on your next race day, the 490 is the perfect choice for your performance demand! MSRP is only \$649.95 for the pair and fits the H-D Sportster, Dyna, V-Rod and Touring as well as the Triumph Bonneville and Thruxton models.