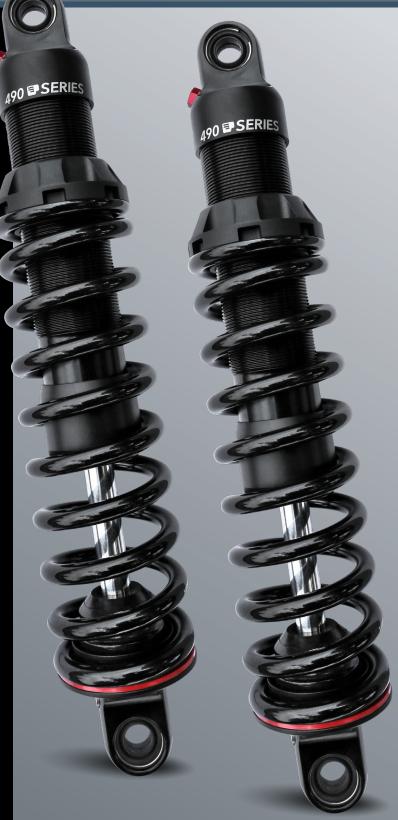

## ■ 490 SPORT SERIES SHOCKS

## **490 SPORT SERIES** SHOCKS

A true sport performance shock at heart with a competitive price tag, the new 490 Sport Series Shocks feature a high-pressure monotube with deflective disc damping technology, hand threaded preload and a rebound adjustment to dial in the ride. This technology coupled with a linear rate spring allow for consistent feel through the damper stroke and the ability to withstand extreme temperature ranges and heavy loads. An engineered jounce bumper with a built-in metal cup also help smooth out and control bottoming. From pounding the pavement around town to hammering around the tarmac on your next race day, the 490 is the perfect choice for your performance demand! MSRP is only \$649.95 for the pair and fits the H-D Sportster, Dyna, V-Rod and Touring as well as the Triumph Bonneville and Thruxton models.