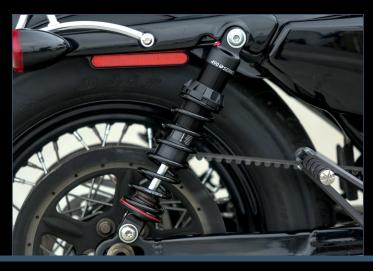

## **490 SPORT SERIES** SHOCKS

A true sport performance shock at heart with a competitive price tag, the new 490 Sport Series Shocks feature a high-pressure monotube with deflective disc damping technology, hand threaded preload and a rebound adjustment to dial in the ride. This technology coupled with a linear rate spring allow for consistent feel through the damper stroke and the ability to withstand extreme temperature ranges and heavy loads. An engineered jounce bumper with a built-in metal cup also help smooth out and control bottoming. From pounding the pavement around town to hammering around the tarmac on your next race day, the 490 is the perfect choice for your performance demand! MSRP is only \$649.95 for the pair and fits the H-D Sportster, Dyna, V-Rod and Touring as well as the Triumph Bonneville and Thruxton models.