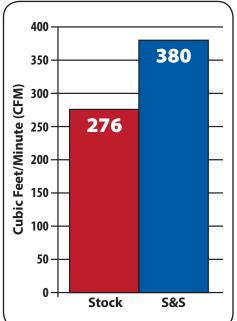

The S&S Air Cleaner Kit provides 104 cfm\* (37.7%) more air than the stock air cleaner.

\*Tests conducted on a Super Flow 1020 flow bench at 28 inches of water test pressure.

S&S High flow air filter provides 2x increase in surface area for a 37% increase in airflow.