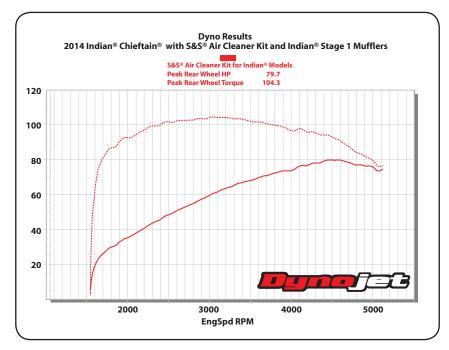

## **Proven Performance® Products** FOR AMERICAN V-TWINS

The S&S Air Cleaner Kit for Indian® Thunder Stroke™ 111 engines provides more air flow, which translates to 5 additional horsepower. Note the wide smooth torque curve that puts the power right were you need it. This engine was tuned with a Dynojet® Power Commander® V.