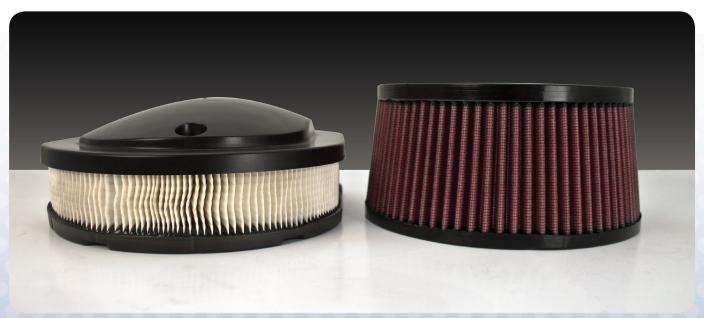

### **FEATURES AND BENEFITS**

- Increase of 5 hp
- High flow air filter provides:
  - 2x increase in surface area
  - 37% increase in airflow
- high quality, washable cotton gauze filterEngineered to maintain leg clearance
- Billet aluminum for greater durability
- Show quality chrome billet cover options available\* \*Covers sold separately

The S&S Air Cleaner Kit provides 104 cfm\* (37.7%) more air than the stock air cleaner.

\*Tests conducted on a Super Flow 1020 flow bench at 28 inches of water test pressure.

S&S High flow air filter provides 2x increase in surface area for a 37% increase in airflow.