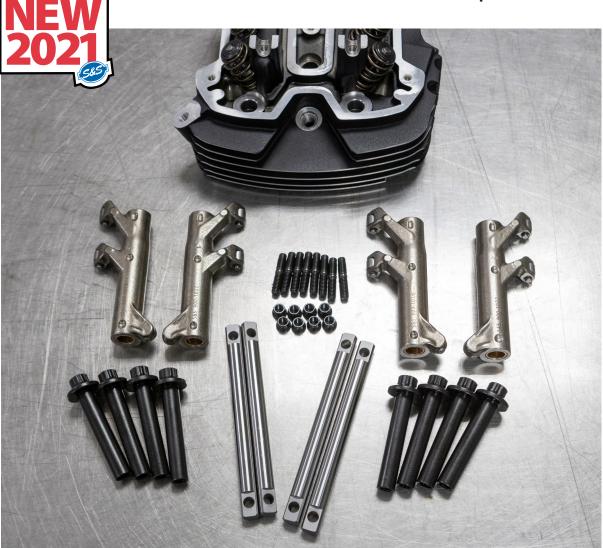

## **TOP END GUARDIAN KIT**

2017-up M8 models

M8 Rocker Arm Shafts are a direct replacement for OEM units. Replace stock or broken OEM pieces with proven S&S Performance parts that are **66% stronger than stock!** 

- Top End Guardian Kit has S&S proven performance parts to eliminate weak points in your M8 top end
- · Everything you need in one convenient kit!
  - Rocker arm shafts are more durable than stock
  - Rocker arm stud kit extends the life of your cylinder heads by preventing damage to the rocker arm towers
  - Head bolt kit is made of 8640 heat treated steel with 200,000 psi Ultimate Tensile strength
  - · Cold rolled threads & formed washer make these head bolts durable & reusable
  - **Roller rocker arms** help relieve additional stress caused by high lift camshafts running at high rpm!

| DESCRIPTION                                             | PART#         |
|---------------------------------------------------------|---------------|
| Top End Guardian Kit                                    | 900-1092      |
| DISCLAIMED: NOT LEGAL EOD SALE OD LISE IN CALIEODNIA ON | ANV DOLLITION |