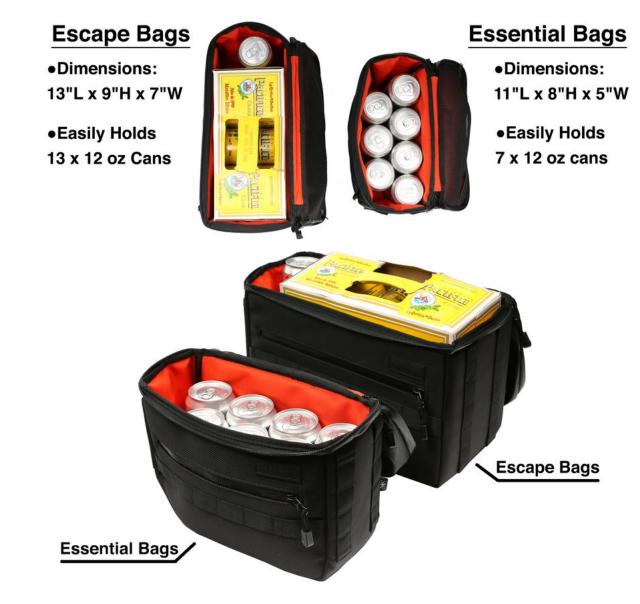

## Saddlebag Size References

- Easy on, Easy off installation
- 1680D Denier Ballistic Nylon
- Lightly Structured to hold shape
- MOLLE Attachments for Universal anchoring points to secure the bag down as well as use for additional attachments.
- Bag Dimensions: 11"L x 8"T x 5"W
- Fits on Dyna, Sportster, FXR, Softail, and Custom bike models.
- Works with Sissy Bar: fixed or detachable.
- YKK Zippers
- Hi-Viz Interior to improve interior visibility
- Works with MOST stock taillight and blinker assembly (Verify that you have a minimum of 11" between your shocks and blinkers.)